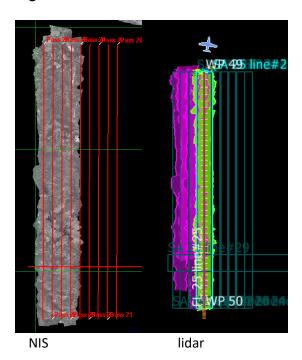

## **Flight Screenshots**

#### D00 | V10F ()

| 1  | 2  | 3  | 4  | 5  | 6  | 7  | 8  | 9  | 10 | 11 | 12 | 13 | 14 | 15 | 16 | 17 | 18 | 19 | 20 |
|----|----|----|----|----|----|----|----|----|----|----|----|----|----|----|----|----|----|----|----|
| 21 | 22 | 23 | 24 | 25 | 26 | 27 | 28 | 29 |    |    |    |    |    |    |    |    |    |    |    |

Flown: 14% (4/29) Green: 0% (0/29) Yellow: 14% (4/29) Red: 0% (0/29)