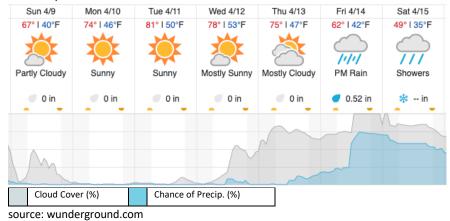

## **Weather Forecast**

Boulder, CO

Flight Collection Plan for April 9th, 2023

No flights planned due to system warm up and lidar troubleshooting.