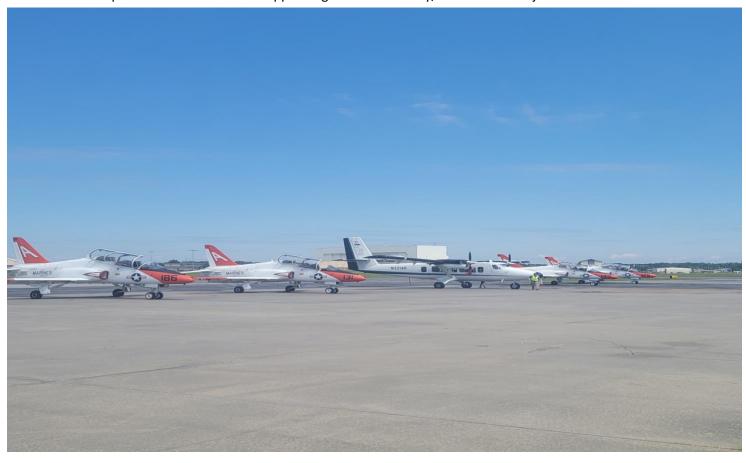

# **Pictures**

Above: The ground team in Bessemer ensuring the Otter fits in the hangar door! (Tail height 19'6" Door Height 19'8") Below: The Otter parked in Meridian Mississippi alongside several Navy/Marines trainer jets!