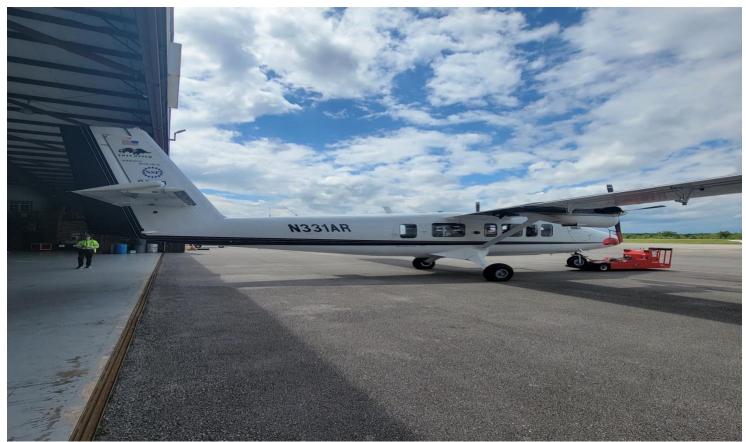

# **Pictures**

Above: The ground team in Bessemer ensuring the Otter fits in the hangar door! (Tail height 19'6" Door Height 19'8") Below: The Otter parked in Meridian Mississippi alongside several Navy/Marines trainer jets!