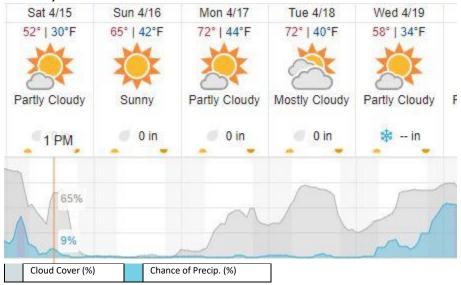

16 | 17 | 18 | 19 | 20 |  |
| 21 | 22                                            | 23 | 24 | 25 | 26 | 27 | 28 |   |    |     |    |    |    |    |    |    |    |    |    |  |

Flown: 64% (18/28) Green: 29% (8/28) Yellow: 4% (1/28) Red: 32% (9/28)

# D00 | O10B (NIS Offset - Riegl)

1 2

Flown: 0% (0/2) Green: 0% (0/2) Yellow: 0% (0/2) Red: 0% (0/2)

# D00 | R10C (Table Mountain Radiometric Calibration - Riegl)

# 1 2 3 4 5

Flown: 100% (5/5) Green: 100% (5/5) Yellow: 0% (0/5) Red: 0% (0/5)

# D00 | R10D (Boulder Airport Radiometric Calibration)

# 1 2 3 4 5

Flown: 100% (5/5) Green: 100% (5/5) Yellow: 0% (0/5) Red: 0% (0/5)

### D00 | W10C (Wiggle Timing Test - Riegl)

1 2

Flown: 100% (2/2) Green: 0% (0/2) Yellow: 0% (0/2) Red: 100% (2/2)

### **Weather Forecast**

### **Boulder**, CO



source: wunderground.com

# Flight Collection Plan for April 15th, 2023

# Flyority 1

Collection Area: Nominal Runway Survey Flight Plan (Lines 1-8, 11-12, 25-28)

Name: D10\_N10D\_Nominal\_Rnwy\_v8\_Q780

On-Station Time: Daylight – No solar angle restrictions.

Additional Considerations: Runway should not be wet or snow covered.

# Flyority 2

Collection Area: NIS Offset Flight

Flight Plan Name: D10\_O10B\_NIS\_Offset\_v2\_Q780

35° On-station Time: 1540 UTC / 0940L

Crew: Nick (lidar), Matt (NIS)