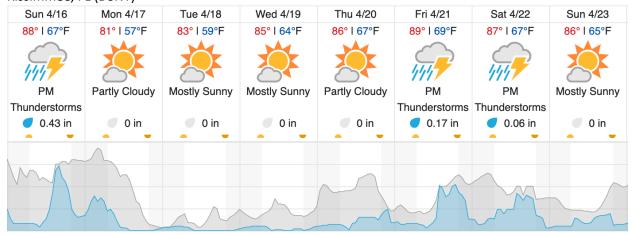

### Kissimmee, FL (DSNY)

### Gainesville, FL (OSBS)

|                | (0000)        |              |              |               |                |                |
|----------------|---------------|--------------|--------------|---------------|----------------|----------------|
| Sun 4/16       | Mon 4/17      | Tue 4/18     | Wed 4/19     | Thu 4/20      | Fri 4/21       | Sat 4/22       |
| 85° I 58°F     | 79° I 50°F    | 83° I 51°F   | 87° I 59°F   | 88° I 61°F    | 90° I 65°F     | 83° I 61°F     |
| /////<br>PM    | Partly Cloudy | Mostly Sunny | Mostly Sunny | Partly Cloudy | Isolated       | Isolated       |
| Thunderstorms  |               |              |              |               | Thunderstorms  | Thunderstorms  |
| <b>0.15</b> in | 0 in          | <b>0</b> in  | <b>0</b> in  | 0 in          | <b>0.03</b> in | <b>0.03</b> in |
| _              | _             | _            | _            | _             | _              | _              |
|                | <b>N</b>      | <u></u>      |              |               |                |                |