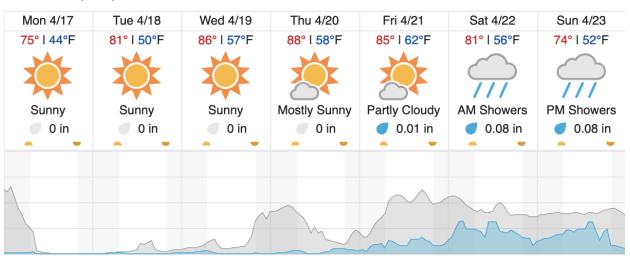

#### Newton, GA (JERC)

Cloud Cover (%) Chance of Precip. (%) source: wunderground.com