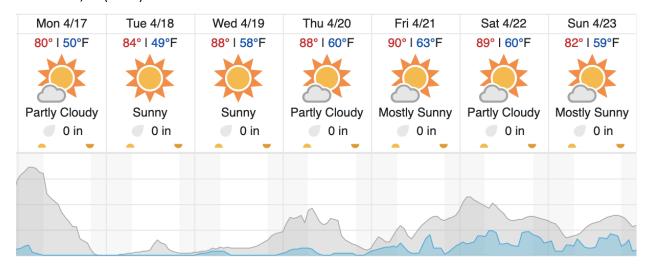

|    |    |    |    |    |    |
|---|---|----|----|----|----|----|----|---|---|----|----|----|----|----|----|----|----|----|----|----|
| 1 | L | 2  | 3  | 4  | 5  | 6  | 7  | 8 | 9 | 10 | 11 | 12 | 13 | 14 | 15 | 16 | 17 | 18 | 19 | 20 |
| 2 | 1 | 22 | 23 | 24 | 25 | 26 | 27 |   |   |    |    |    |    |    |    |    |    |    |    |    |

Flown: 0% (0/27) Green: 0% (0/27) Yellow: 0% (0/27) Red: 0% (0/27)

#### D03 | OSBS\_P2 (Ordway-Swisher Biological Station Priority 2)

| 28 | 29 | 30 | 31 | 32 | 33 | 34 | 35 | 36 | 37 | 38 | 39 | 40 | 41 | 42 | 43 |
|----|----|----|----|----|----|----|----|----|----|----|----|----|----|----|----|

Flown: 0% (0/16) Green: 0% (0/16) Yellow: 0% (0/16) Red: 0% (0/16)

#### **Weather Forecast**

#### Kissimmee, FL (DSNY)



#### Gainesville, FL (OSBS)



#### Newton, GA (JERC)



Cloud Cover (%) Chance of Precip. (%) source: wunderground.com

#### Flight Collection Plan for April 17, 2023

Continue pumping and cooling of system.

Crew: Mitch (Lidar), Cam (NIS)

# Flight Collection Plan for April 18, 2023

Flyority 1

Collection Area: Disney Wilderness Preserve (DSNY) Flight Plan Name: D03\_DSNY\_R1\_P1\_v3\_PRM.xml

On-Station Time: 1410 UTC/ 1010 L

Flyority 2

Collection Area: Ordway-Swisher Biological Station (OSBS) P1 Flight Plan Name: D03 OSBS C1 P1 P2 v3 PRM.xml

On-Station Time: 1410 UTC / 1010 L

# Flyority 3

Collection Area: Jones Ecological Research Center (JERC) P1 Flight Plan Name: D03\_JERC\_R2\_P1\_P2\_v4\_PRM.xml

On-Station Time: 1420 UTC/ 1020 L

# Flyority 4

Collection Area: Ordway-Swisher Biological Station (OSBS) P2