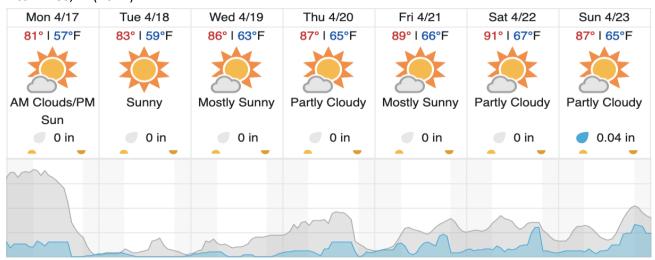

| _ | , |    |    |    |    |    |    |    |    |    |    |    |
|---|---|----|----|----|----|----|----|---|---|----|----|----|----|----|----|----|----|----|----|----|
| 1 | L | 2  | 3  | 4  | 5  | 6  | 7  | 8 | 9 | 10 | 11 | 12 | 13 | 14 | 15 | 16 | 17 | 18 | 19 | 20 |
| 2 | 1 | 22 | 23 | 24 | 25 | 26 | 27 |   |   |    |    |    |    |    |    |    |    |    |    |    |

Flown: 0% (0/27) Green: 0% (0/27) Yellow: 0% (0/27) Red: 0% (0/27)

#### D03 | OSBS\_P2 (Ordway-Swisher Biological Station Priority 2)

| 28 | 29 | 30 | 31 | 32 | 33 | 34 | 35 | 36 | 37 | 38 | 39 | 40 | 41 | 42 | 43 |
|----|----|----|----|----|----|----|----|----|----|----|----|----|----|----|----|

Flown: 0% (0/16) Green: 0% (0/16) Yellow: 0% (0/16) Red: 0% (0/16)

#### **Weather Forecast**

#### Kissimmee, FL (DSNY)



#### Gainesville, FL (OSBS)



#### Newton, GA (JERC)



Cloud Cover (%) Chance of Precip. (%) source: wunderground.com

#### Flight Collection Plan for April 17, 2023

Continue pumping and cooling of system.

Crew: Mitch (Lidar), Cam (NIS)

# Flight Collection Plan for April 18, 2023

Flyority 1

Collection Area: Disney Wilderness Preserve (DSNY) Flight Plan Name: D03\_DSNY\_R1\_P1\_v3\_PRM.xml

On-Station Time: 1410 UTC/ 1010 L

Flyority 2

Collection Area: Ordway-Swisher Biological Station (OSBS) P1 Flight Plan Name: D03 OSBS C1 P1 P2 v3 PRM.xml

On-Station Time: 1410 UTC / 1010 L

# Flyority 3

Collection Area: Jones Ecological Research Center (JERC) P1 Flight Plan Name: D03\_JERC\_R2\_P1\_P2\_v4\_PRM.xml

On-Station Time: 1420 UTC/ 1020 L

# Flyority 4

Collection Area: Ordway-Swish