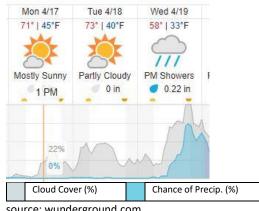

|    |    |    |    |
| Green              | : 29% | (8/28 | )  |    |    |    |    |   |    |    |    |    |    |    |    |    |    |    |    |
| Yellow             | v: 4% | (1/28 | )  |    |    |    |    |   |    |    |    |    |    |    |    |    |    |    |    |

### D00|010B (NIS Offset - Riegl)

1 2 Flown: 0% (0/2) Green: 0% (0/2) Yellow: 0% (0/2) Red: 0% (0/2)

## D00 | R10C (Table Mountain Radiometric Calibration - Riegl)

### 1 2 3 4 5

Flown: 100% (5/5) Green: 100% (5/5) Yellow: 0% (0/5) Red: 0% (0/5)

## D00 | R10D (Boulder Airport Radiometric Calibration)

1 2 3 4 5 Flown: 100% (5/5) Green: 100% (5/5) Yellow: 0% (0/5) Red: 0% (0/5)

D00 | W10C (Wiggle Timing Test - Riegl)

1 2 Flown: 100% (2/2) Green: 0% (0/2) Yellow: 0% (0/2) Red: 100% (2/2)

## Weather Forecast Boulder, CO



#### source: wunderground.com

## Flight Collection Plan for April 15th, 2023

#### Flyority 1

Collection Area: Nominal Runway Survey Flight Plan (Lines 1-8, 11-12, 25-28) Name: D10\_N10D\_Nominal\_Rnwy\_v8\_Q780 On-Station Time: Daylight – No solar angle restrictions. Additional Considerations: Runway should not be wet or snow covered.

# Flyority 2

Collection Area: NIS Offset Flight Flight Plan Name: D10\_O10B\_NIS\_Offset\_v2\_Q780 35° On-station Time: 1540 UTC / 0940L

Crew: Elissa (lidar), Nick (NIS), Matt (Ground)