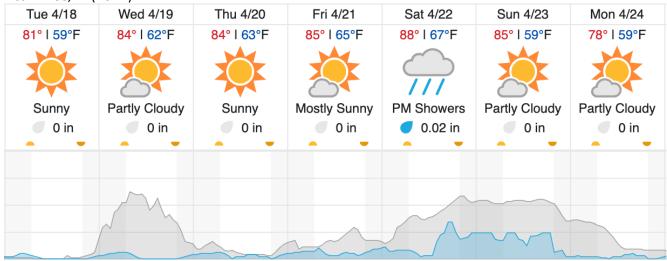

#### **Weather Forecast**

## Kissimmee, FL (DSNY)

# Gainesville, FL (OSBS)

| Tue 4/18      | Wed 4/19           | Thu 4/20      | Fri 4/21          | Sat 4/22            | Sun 4/23            | Mon 4/24           |
|---------------|--------------------|---------------|-------------------|---------------------|---------------------|--------------------|
| 81° I 59°F    | 84° I 62°F         | 84° I 63°F    | 85° I 65°F        | 88° I 67°F          | 85° I 59°F          | 78° I 59°F         |
|               |                    |               |                   | ///                 |                     |                    |
| Sunny<br>0 in | Partly Cloudy 0 in | Sunny<br>0 in | Mostly Sunny 0 in | PM Showers  0.02 in | Partly Cloudy  0 in | Partly Cloudy 0 in |
| • • •         | •                  | • • •         | <b>O</b> III      | 0.02 111            | _ UIII              | - 0 111            |
|               |                    |               |                   |                     |                     |                    |
|               |                    |               |                   | ~                   |                     |                    |
|               |                    |               |                   |                     |                     |                    |
|               |                    |               |                   |                     |                     |                    |