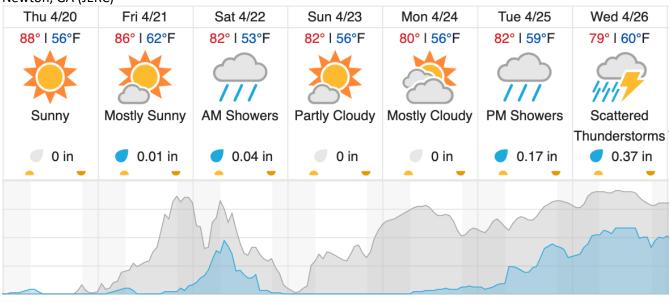

|----|-----|----|----|----|----|----|----|----|
| 1  | 2  | 3  | 4  | 5   | 6  | 7  | 8 | 9 | 10 | 11 | 12 | 13  | 14 | 15 | 16 | 17 | 18 | 19 | 20 |
| 21 | 22 | 23 | 24 | 25  | 26 | 27 |   |   |    |    |    |     |    |    |    |    |    |    |    |

Flown: 0% (0/27) Green: 0% (0/27) Yellow: 0% (0/27) Red: 0% (0/27)

D03 | OSBS\_P2 (Ordway-Swisher Biological Station Priority 2)

| 28 | 29 | 30 | 31 | 32 | 33 | 34 | 35 | 36 | 37 | 38 | 39 | 40 | 41 | 42 | 43 |
|----|----|----|----|----|----|----|----|----|----|----|----|----|----|----|----|
|----|----|----|----|----|----|----|----|----|----|----|----|----|----|----|----|

Flown: 0% (0/16) Green: 0% (0/16) Yellow: 0% (0/16) Red: 0% (0/16)

#### **Weather Forecast**

Kissimmee, FL (DSNY)



# Gainesville, FL (OSBS)



## Newton, GA (JERC)



source: wunderground.com

Cloud Cover (%)

## Flight Collection Plan for April 20 2023

Flyority 1 (Lines 2 - 10)

Collection Area: Disney Wilderness Preserve (DSNY) Flight Plan Name: D03\_DSNY\_R1\_P1\_v3\_PRM.xml

On-Station Time: 1410 UTC/ 1010 L

Flyority 2

Collection Area: Ordway-Swisher Biological Station (OSBS) P1

Chance of Precip. (%)

Flight Plan Name: D03\_OSBS\_C1\_P1\_P2\_v3\_PRM.xml

On-Station Time: 1410 UTC / 1010 L

Collection Area: Jones Ecological Research Center (JERC) P1 Flight Plan Name: D03\_JERC\_R2\_P1\_P2\_v4\_PRM.xml

On-Station Time: 1420 UTC/ 1020 L

# Flyority 4

Collection Area: Ordway-Swisher Biological Station (OSBS) P2 Flight Plan Name: D03\_OSBS\_C1\_P1\_P2\_v3\_PRM.xml

On-Station Time: 1410 UTC/ 1010 L

# Flyority 5

Collection Area: Jones Ecological