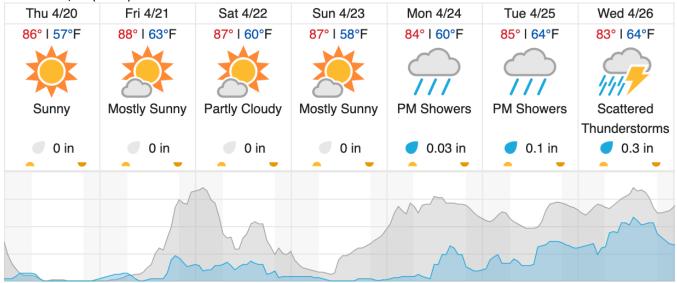

-|----|---|---|----|----|----|-----|----|----|----|----|----|----|----|
| 1  | 2  | 3  | 4  | 5   | 6  | 7  | 8 | 9 | 10 | 11 | 12 | 13  | 14 | 15 | 16 | 17 | 18 | 19 | 20 |
| 21 | 22 | 23 | 24 | 25  | 26 | 27 |   |   |    |    |    |     |    |    |    |    |    |    |    |

Flown: 0% (0/27) Green: 0% (0/27) Yellow: 0% (0/27) Red: 0% (0/27)

D03 | OSBS\_P2 (Ordway-Swisher Biological Station Priority 2)

| 28 | 29 | 30 | 31 | 32 | 33 | 34 | 35 | 36 | 37 | 38 | 39 | 40 | 41 | 42 | 43 |
|----|----|----|----|----|----|----|----|----|----|----|----|----|----|----|----|
|----|----|----|----|----|----|----|----|----|----|----|----|----|----|----|----|

Flown: 0% (0/16) Green: 0% (0/16) Yellow: 0% (0/16) Red: 0% (0/16)

#### **Weather Forecast**

Kissimmee, FL (DSNY)



# Gainesville, FL (OSBS)



## Newton, GA (JERC)



source: wunderground.com

Cloud Cover (%)

## Flight Collection Plan for April 20 2023

Flyority 1 (Lines 2 - 10)

Collection Area: Disney Wilderness Preserve (DSNY) Flight Plan Name: D03\_DSNY\_R1\_P1\_v3\_PRM.xml

On-Station Time: 1410 UTC/ 1010 L

Flyority 2

Collection Area: Ordway-Swisher Biological Station (OSBS) P1

Chance of Precip. (%)

Flight Plan Name: D03\_OSBS\_C1\_P1\_P2\_v3\_PRM.xml

On-Station Time: 1410 UTC / 1010 L

Collection Area: Jones Ecological Research Center (JERC) P1 Flight Plan Name: D03\_JERC\_R2\_P1\_P2\_v4\_PRM.xml

On-Station Time: 1420 UTC/ 1020 L

# Flyority 4

Collection Area: Ordway-Swisher Biological Station (OSBS) P2 Flight Plan Name: D03\_OSBS\_C1\_P1\_P2\_v3\_PRM.xml

On-Station Time: 1410 UTC/ 1010 L

# Flyority 5

Collectio