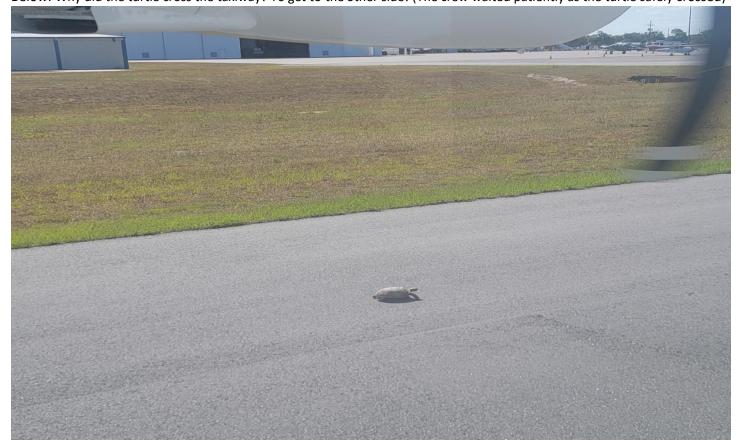

# **Pictures**

Above: Clouds over OSBS shortly after takeoff.

Below: Why did the turtle cross the taxiway? To get to the other side! (The crew waited patiently as the turtle safely crossed)