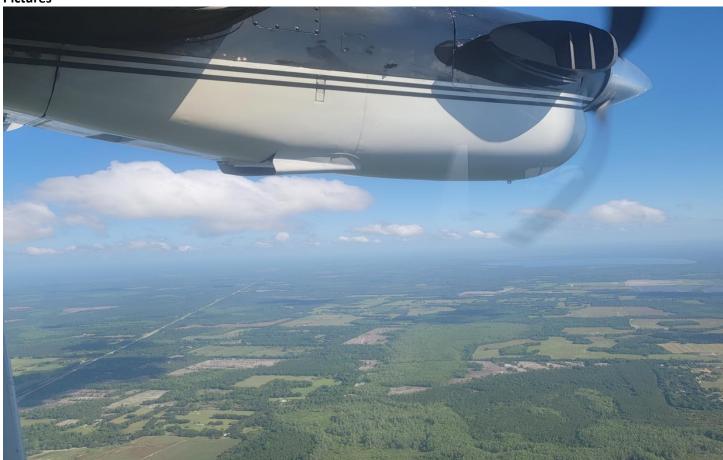

# **Pictures**

Above: Clouds over OSBS shortly after takeoff.

Below: Why did the turtle cross the taxiway? To get to the other side! (The crew waited patiently as the turtle safely crossed)