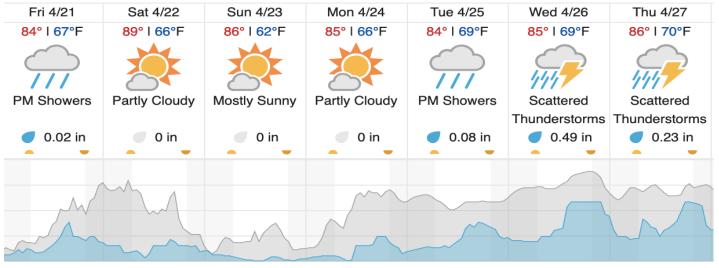

#### **Weather Forecast**

#### Kissimmee, FL (DSNY)

# Gainesville, FL (OSBS)

#### Newton, GA (JERC)

source: wunderground.com