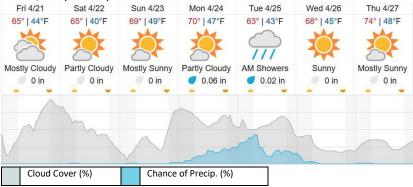

| 22 | 23            | 24 | 25 | 26 | 27 | 28 | 29 | 30 | 31 | 32 | 33 | 34 | 35 | 36 | 37 | 38 | 39 | 40 |
| 41 | 42 |               |    |    |    |    |    |    |    |    |    |    |    |    |    |    |    |    |    |

Flown: 0% (0/42) Green: 0% (0/42) Yellow: 0% (0/42) Red: 0% (0/42)

## D15 | REDB (Red Butte)

| = == [= = ( |   |   |   |   |   |   |   |   |   |    |    |    |    |    |    |    |    |    |    |
|-------------|---|---|---|---|---|---|---|---|---|----|----|----|----|----|----|----|----|----|----|
|             | 1 | 2 | 3 | 4 | 5 | 6 | 7 | 8 | 9 | 10 | 11 | 12 | 13 | 14 | 15 | 16 | 17 | 18 | 19 |

Flown: 0% (0/19) Green: 0% (0/19) Yellow: 0% (0/19) Red: 0% (0/19)

#### **Weather Forecast**

# Rush Valley, UT (ONAQ)



## Salt Lake City, UT (REDB)



## Moab, UT (MOAB)



source: wunderground.com

## Flight Collection Plan for April 21 2023

## Flyority 1

Collection Area: Onaqui-Ault (ONAQ)

Flight Plan Name: 15\_ONAQ\_C1\_P1\_v3\_Q780

On-Station Time: 1630 UTC/ 1030 L

# Flyority 2

Collection Area: Moab (MOAB)

Flight Plan Name: 13\_MOAB\_R1\_P1\_v3\_Q780

On-Station Time: 1610 UTC/ 1010 L

# Flyority 3

Collection Area: Red Butte (REDB)

Flight Plan Name: D15\_REDB\_A1\_P1\_v2\_Q780

On-Station Time: 1620 UTC/ 1020 L

Crew: Matt (Lidar), Abe (NIS)