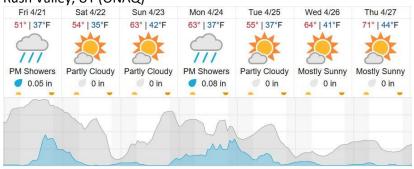

11 | 12 | 13 | 14 | 15 | 16 | 17 | 18 | 19 | 20 |
| 21 | 22 | 23            | 24 | 25 | 26 | 27 | 28 | 29 | 30 | 31 | 32 | 33 | 34 | 35 | 36 | 37 | 38 | 39 | 40 |
| 41 | 42 |               |    |    |    |    |    |    |    |    |    |    |    |    |    |    |    |    |    |

Flown: 0% (0/42) Green: 0% (0/42) Yellow: 0% (0/42) Red: 0% (0/42)

## D15 | REDB (Red Butte)

| = == [= = ( |   |   |   |   |   |   |   |   |   |    |    |    |    |    |    |    |    |    |    |
|-------------|---|---|---|---|---|---|---|---|---|----|----|----|----|----|----|----|----|----|----|
|             | 1 | 2 | 3 | 4 | 5 | 6 | 7 | 8 | 9 | 10 | 11 | 12 | 13 | 14 | 15 | 16 | 17 | 18 | 19 |

Flown: 0% (0/19) Green: 0% (0/19) Yellow: 0% (0/19) Red: 0% (0/19)

#### **Weather Forecast**

# Rush Valley, UT (ONAQ)



## Salt Lake City, UT (REDB)



## Moab, UT (MOAB)



source: wunderground.com

## Flight Collection Plan for April 21 2023

## Flyority 1

Collection Area: Onaqui-Ault (ONAQ)

Flight Plan Name: 15\_ONAQ\_C1\_P1\_v3\_Q780

On-Station Time: 1630 UTC/ 1030 L

# Flyority 2

Collection Area: Moab (MOAB)

Flight Plan Name: 13\_MOAB\_R1\_P1\_v3\_Q780

On-Station Time: 1610 UTC/ 1010 L

# Flyority 3

Collection Area: Red Butte (REDB)

Flight Plan Name: D15\_REDB\_A1\_P1\_v2\_Q780

On-Station Time: 1620 UTC/ 1020 L

Crew: Matt (Lidar), Abe (NIS)