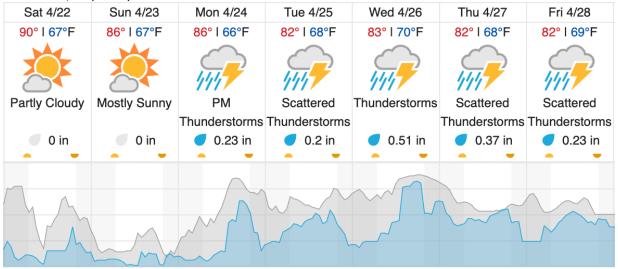

### **Weather Forecast**

# Kissimmee, FL (DSNY)

### Gainesville, FL (OSBS)

# Newton, GA (JERC)

source: wunderground.com

Cloud Cover (%)