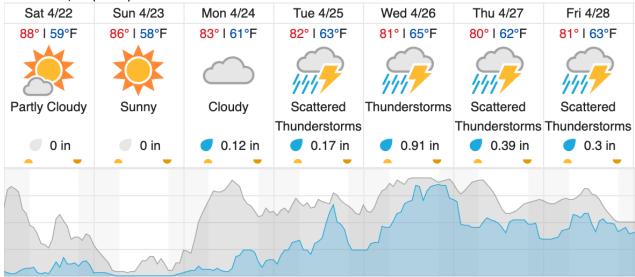

### **Weather Forecast**

# Kissimmee, FL (DSNY)

### Gainesville, FL (OSBS)

# Newton, GA (JERC)

source: wunderground.com

Cloud Cover (%)