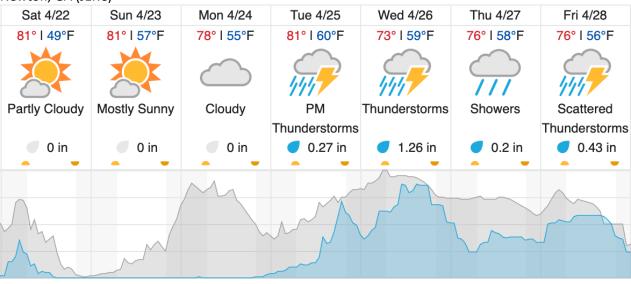

| 3  | 4  | 5  | 6  | 7  | 8 | 9        | 10 | 11 | 12 | 13            | 14 | 15 | 16 | 17 | 18 | 19 | 20 |
| 21 | 22 | 23 | 24 | 25 | 26 | 27 |   |          |    |    |    |               |    |    |    |    |    |    |    |

Flown: 0% (0/27) Green: 0% (0/27) Yellow: 0% (0/27) Red: 0% (0/27)

D03 | OSBS\_P2 (Ordway-Swisher Biological Station Priority 2)

|    |    |    | <b>,</b> | - / | -  | -  | 0  |    |    |    | - / |    |    |    |    |
|----|----|----|----------|-----|----|----|----|----|----|----|-----|----|----|----|----|
| 28 | 29 | 30 | 31       | 32  | 33 | 34 | 35 | 36 | 37 | 38 | 39  | 40 | 41 | 42 | 43 |

Flown: 0% (0/16) Green: 0% (0/16) Yellow: 0% (0/16) Red: 0% (0/16)

### **Weather Forecast**

# Kissimmee, FL (DSNY)



### Gainesville, FL (OSBS)



# Newton, GA (JERC)



source: wunderground.com

Cloud Cover (%)

# Flight Collection Plan for April 22 2023

Flyority 1 (Lines 2 - 10)

Collection Area: Disney Wilderness Preserve (DSNY) Flight Plan Name: D03\_DSNY\_R1\_P1\_v3\_PRM.xml

On-Station Time: 1410 UTC/ 1010 L

Flyority 2

Collection Area: Ordway-Swisher Biological Station (OSBS) P1

Chance of Precip. (%)

Flight Plan Name: D03\_OSBS\_C1\_P1\_P2\_v3\_PRM.xml

On-Station Time: 1410 UTC / 1010 L

Flyority 3

Collection Area: Jones Ecological Research Center (JERC) P1 Flight Plan Name: D03\_JERC\_R2\_P1\_P2\_v4\_PRM.xml

On-Station Time: 1420 UTC/ 1020 L

# Flyority 4

Collection Area: Ordway-Swisher Biological Station (OSBS) P2

Flight Plan Name: D03\_OSBS\_C1\_P1\_P2\_v3\_PRM.xml

On-Station Time: 1410 UTC/ 1010 L

# Flyority 5

Collection Area: Jone