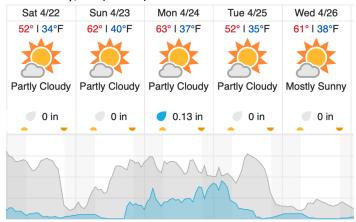

D15 | ONAQ (Onaqui)

|   |    |    | -(   - |    | 7  |    |    |    |    |    |    |    |    |    |    |    |    |    |    |    |
|---|----|----|--------|----|----|----|----|----|----|----|----|----|----|----|----|----|----|----|----|----|
|   | 1  | 2  | 3      | 4  | 5  | 6  | 7  | 8  | 9  | 10 | 11 | 12 | 13 | 14 | 15 | 16 | 17 | 18 | 19 | 20 |
|   | 21 | 22 | 23     | 24 | 25 | 26 | 27 | 28 | 29 | 30 | 31 | 32 | 33 | 34 | 35 | 36 | 37 | 38 | 39 | 40 |
| ı |    |    |        |    |    |    |    |    |    |    |    |    |    |    |    |    |    |    |    |    |

41 42

Flown: 0% (0/42) Green: 0% (0/42) Yellow: 0% (0/42) Red: 0% (0/42)

#### D15 | REDB (Red Butte)

Flown: 0% (0/19) Green: 0% (0/19) Yellow: 0% (0/19) Red: 0% (0/19)

#### **Weather Forecast**

### Rush Valley, UT (ONAQ)



### Salt Lake City, UT (REDB)



### Moab, UT (MOAB)



source: wunderground.com

## Flight Collection Plan for April 22 2023

### Flyority 1

Collection Area: Onaqui-Ault (ONAQ)

Flight Plan Name: 15\_ONAQ\_C1\_P1\_v3\_Q780

On-Station Time: 1630 UTC/ 1030 L

# Flyority 2

Collection Area: Moab (MOAB)

Flight Plan Name: 13\_MOAB\_R1\_P1\_v3\_Q780

On-Station Time: 1610 UTC/ 1010 L

## Flyority 3

Collection Area: Red Butte (REDB)

Flight Plan Name: D15\_REDB\_A1\_P1\_v2\_Q780

On-Station Time: 1620 UTC/ 1020 L

Crew: Abe (Lidar), Matt (NIS)