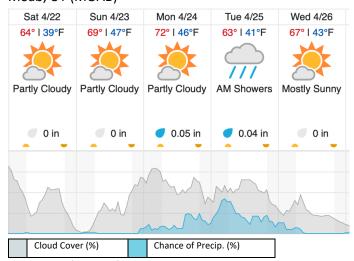

|    |    |    |    |    |    |    |    |    |    |    |    |    |    |
|---|----|----|--------|----|----|----|----|----|----|----|----|----|----|----|----|----|----|----|----|----|
|   | 1  | 2  | 3      | 4  | 5  | 6  | 7  | 8  | 9  | 10 | 11 | 12 | 13 | 14 | 15 | 16 | 17 | 18 | 19 | 20 |
|   | 21 | 22 | 23     | 24 | 25 | 26 | 27 | 28 | 29 | 30 | 31 | 32 | 33 | 34 | 35 | 36 | 37 | 38 | 39 | 40 |
| ı |    |    |        |    |    |    |    |    |    |    |    |    |    |    |    |    |    |    |    |    |

41 42

Flown: 0% (0/42) Green: 0% (0/42) Yellow: 0% (0/42) Red: 0% (0/42)

#### D15 | REDB (Red Butte)

Flown: 0% (0/19) Green: 0% (0/19) Yellow: 0% (0/19) Red: 0% (0/19)

#### **Weather Forecast**

### Rush Valley, UT (ONAQ)



### Salt Lake City, UT (REDB)



### Moab, UT (MOAB)



source: wunderground.com

## Flight Collection Plan for April 22 2023

### Flyority 1

Collection Area: Onaqui-Ault (ONAQ)

Flight Plan Name: 15\_ONAQ\_C1\_P1\_v3\_Q780

On-Station Time: 1630 UTC/ 1030 L

# Flyority 2

Collection Area: Moab (MOAB)

Flight Plan Name: 13\_MOAB\_R1\_P1\_v3\_Q780

On-Station Time: 1610 UTC/ 1010 L

## Flyority 3

Collection Area: Red Butte (REDB)

Flight Plan Name: D15\_REDB\_A1\_P1\_v2\_Q780

On-Station Time: 1620 UTC/ 1020 L

Crew: Abe (Lidar), Matt (NIS)