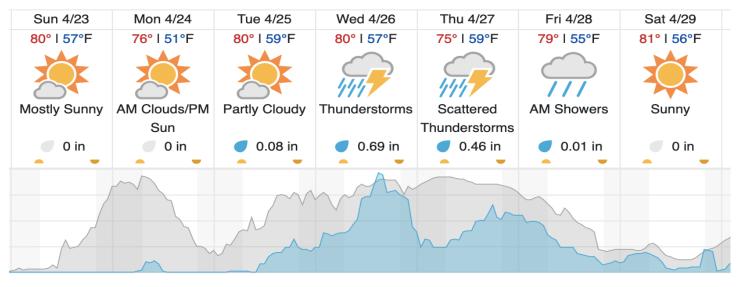

## Newton, GA (JERC)

|                          | Cloud Cover (%) |  | Chance of Precip. (%) |  |  |  |  |  |  |  |  |
|--------------------------|-----------------|--|-----------------------|--|--|--|--|--|--|--|--|
| source: wunderground.com |                 |  |                       |  |  |  |  |  |  |  |  |