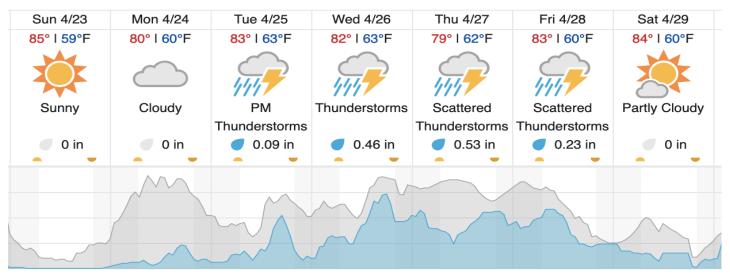

## Gainesville, FL (OSBS)

## Newton, GA (JERC)

|                          | Cloud Cover (%) |  | Chance of Precip. (%) |  |  |  |  |  |  |  |  |
|--------------------------|-----------------|--|-----------------------|--|--|--|--|--|--|--|--|
| source: wunderground.com |                 |  |                       |  |  |  |  |  |  |  |  |