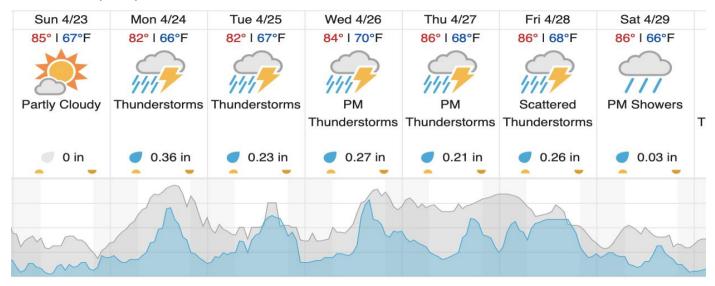

### Weather Forecast

Kissimmee, FL (DSNY)

## Newton, GA (JERC)

|                          | Cloud Cover (%) |  | Chance of Precip. (%) |  |  |  |  |  |  |  |  |
|--------------------------|-----------------|--|-----------------------|--|--|--|--|--|--|--|--|
| source: wunderground.com |                 |  |                       |  |  |  |  |  |  |  |  |