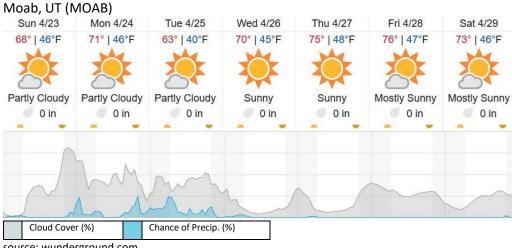

### Weather Forecast

### Salt Lake City, UT (REDB)

source: wunderground.com

## Flyority 2

Collection Area: Moab (MOAB) Flight Plan Name: 13\_MOAB\_R1\_P1\_v3\_Q780 On-Station Time: 1610 UTC/ 1010 L