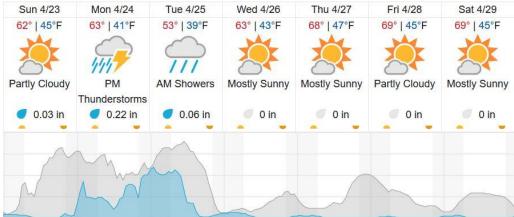

### Weather Forecast

#### Rush Valley, UT (ONAQ)

| Sun 4/23              | Mon 4/24              | Tue 4/25              | Wed 4/26      | Thu 4/27      | Fri 4/28      | Sat 4/29             |
|-----------------------|-----------------------|-----------------------|---------------|---------------|---------------|----------------------|
| 61°   40°F            | 63°   36°F            | 53°   35°F            | 63°   40°F    | 69°   45°F    | 69°   42°F    | 69°   42°F           |
|                       | $\bigcirc$            |                       |               |               |               |                      |
| S                     | 111                   |                       |               |               |               | 0                    |
| Nostly Cloudy<br>0 in | PM Showers<br>0.03 in | Partly Cloudy<br>0 in | Sunny<br>0 in | Sunny<br>0 in | Sunny<br>0 in | Mostly Sunny<br>0 in |
|                       | 0.03 11               | 0 11                  | • 0 m         | • • • •       | • • •         | • • •                |
|                       | -                     |                       | -             |               |               |                      |
|                       | MM                    | $\wedge$              |               |               |               |                      |
|                       | wh                    |                       |               |               |               |                      |
|                       |                       |                       |               |               |               |                      |

### Salt Lake City, UT (REDB)

source: wunderground.com