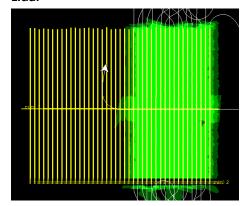

| ✓        | ✓        | ✓        | <b>√</b> | <b>√</b> | ✓        | ✓        | ✓        | ✓        | ✓        | <b>\</b> | ✓  | ✓        | ✓        | ✓        | ✓        | <b>✓</b> |
| Spectrometer | ✓        | ✓        | ✓        | ✓        | <b>√</b> | <b>√</b> | ✓        | ✓        | ✓        | <b>√</b> | ✓        | <b>\</b> | ✓  | ✓        | ✓        | ✓        | ✓        | <b>✓</b> |
| Camera       | <b>√</b> | <b>✓</b> | <b>√</b> | <b>✓</b> | ✓  | <b>√</b> | <b>√</b> | <b>√</b> | <b>√</b> | ✓        |
| Cloud Cover  |          |          |          |          |          |          |          |          |          |          |          |          |    |          |          |          |          |          |

Total number of lines flown: 18

## **Flight Screenshots**

### Lidar





## **Cumulative Domain Coverage**

### D15 | MOAB (Moab)

| 2 20 1 0 ( 0 ) |    |    |    |    |    |    |    |    |    |    |    |    |    |    |    |    |    |    |    |    |
|----------------|----|----|----|----|----|----|----|----|----|----|----|----|----|----|----|----|----|----|----|----|
|                | 1  | 2  | 3  | 4  | 5  | 6  | 7  | 8  | 9  | 10 | 11 | 12 | 13 | 14 | 15 | 16 | 17 | 18 | 19 | 20 |
|                | 21 | 22 | 23 | 24 | 25 | 26 | 27 | 28 | 29 |    |    |    |    |    |    |    |    |    |    |    |

Flown: 0% (0/29) Green: 0% (0/29) Yellow: 0% (0/29) Red: 0% (0/29)

## D15 ONAQ (Onaqui)

| 213   3111 (Q (3114)441) |    |    |    |    |    |    |    |    |    |    |    |    |    |    |    |    |    |    |    |    |
|--------------------------|----|----|----