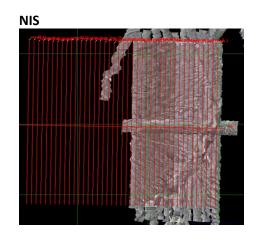

| ✓        | ✓        | ✓        | <b>√</b> | <b>√</b> | ✓        | ✓        | ✓        | ✓        | ✓        | <b>\</b> | ✓  | ✓        | ✓        | ✓        | ✓        | <b>✓</b> |
| Spectrometer | ✓        | ✓        | ✓        | ✓        | <b>√</b> | <b>√</b> | ✓        | ✓        | ✓        | <b>√</b> | ✓        | <b>\</b> | ✓  | ✓        | ✓        | ✓        | ✓        | <b>✓</b> |
| Camera       | <b>√</b> | <b>✓</b> | <b>√</b> | <b>✓</b> | ✓  | <b>√</b> | <b>√</b> | <b>√</b> | <b>√</b> | ✓        |
| Cloud Cover  |          |          |          |          |          |          |          |          |          |          |          |          |    |          |          |          |          |          |

Total number of lines flown: 18

## **Flight Screenshots**

### Lidar





## **Cumulative Domain Coverage**

### D15 | MOAB (Moab)

| 2 20 1 0 ( 0 ) |    |    |    |    |    |    |    |    |    |    |    |    |    |    |    |    |    |    |    |    |
|----------------|----|----|----|----|----|----|----|----|----|----|----|----|----|----|----|----|----|----|----|----|
|                | 1  | 2  | 3  | 4  | 5  | 6  | 7  | 8  | 9  | 10 | 11 | 12 | 13 | 14 | 15 | 16 | 17 | 18 | 19 | 20 |
|                | 21 | 22 | 23 | 24 | 25 | 26 | 27 | 28 | 29 |    |    |    |    |    |    |    |    |    |    |    |

Flown: 0% (0/29) Green: 0% (0/29) Yellow: 0% (0/29) Red: 0% (0/29)

## D15 ONAQ (Onaqui)

| 213   3111 (Q (3114)441) |    |    |    |    |    |    |    |    |    |    |    |    |    |    |    |    |    |    |    |    |
|--------------------------|----|----|----|-