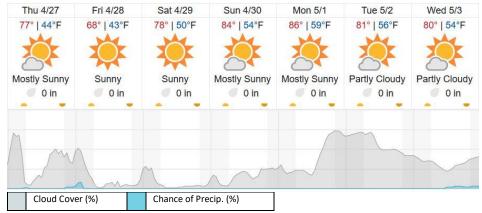

| 21 | 22 | 23 | 24 | 25 | 26 | 27 | 28 | 29 | 30 | 31 | 32 | 33 | 34 | 35 | 36 | 37 | 38 | 39 | 40 |
|                          | 41 | 42 |    |    |    |    |    |    |    |    |    |    |    |    |    |    |    |    |    |    |

Flown: 45% (19/42) Green: 38% (16/42) Yellow: 7% (3/42) Red: 0% (0/42)

#### D15 | REDB (Red Butte)

| 1 | ) | 1 2 | 1 | 5 | 16 | 7 | l 2 | 9 | 10 | 11 | 12 | 13 | 14  | 15 | 16 | 17 | 12 | 19 |  |
|---|---|-----|---|---|----|---|-----|---|----|----|----|----|-----|----|----|----|----|----|--|
| _ | _ |     |   |   |    | , | 0   |   | 10 |    | 12 | 13 | 7-7 | 10 | 10 | Τ, |    | 10 |  |

Flown: 0% (0/19) Green: 0% (0/19) Yellow: 0% (0/19) Red: 0% (0/19)

### **Weather Forecast**

# Rush Valley, UT (ONAQ)



## Salt Lake City, UT (REDB)



## Moab, UT (MOAB)



source: wunderground.com

## Flight Collection Plan for April 27, 2023

### Flyority 1

Collection Area: Onaqui-Ault (ONAQ) \*\*Lines 2-3 if green; lines 20-42 any condition.\*\*

Flight Plan Name: 15\_ONAQ\_C1\_P1\_v3\_Q780

On-Station Time: 1620 UTC/ 1020 L

## Flyority 2

Collection Area: Moab (MOAB)

Flight Plan Name: 13\_MOAB\_R1\_P1\_v3\_Q780

On-Station Time: 1600 UTC/ 1000 L

# Flyority 3

Collection Area: Red Butte (REDB)

Flight Plan Name: D15\_REDB\_A1\_P1\_v2\_Q780

On-Station Time: 1620 UTC/ 1020 L

Crew: Abe (Lidar), Mike (NIS)