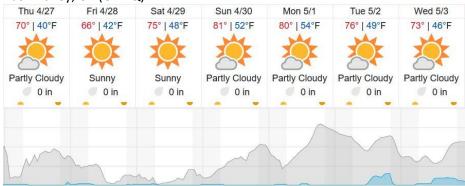

| 16 | 17 | 18 | 19 | 20 |
|                          | 21 | 22 | 23 | 24 | 25 | 26 | 27 | 28 | 29 | 30 | 31 | 32 | 33 | 34 | 35 | 36 | 37 | 38 | 39 | 40 |
|                          | 41 | 42 |    |    |    |    |    |    |    |    |    |    |    |    |    |    |    |    |    |    |

Flown: 45% (19/42) Green: 38% (16/42) Yellow: 7% (3/42) Red: 0% (0/42)

#### D15 | REDB (Red Butte)

| 1 | ) | 1 2 | 1 | 5 | 16 | 7 | l 2 | 9 | 10 | 11 | 12 | 13 | 14  | 15 | 16 | 17 | 12 | 19 |  |
|---|---|-----|---|---|----|---|-----|---|----|----|----|----|-----|----|----|----|----|----|--|
| _ | _ |     |   |   |    | , | 0   |   | 10 |    | 12 | 13 | 7-7 | 10 | 10 | Τ, |    | 10 |  |

Flown: 0% (0/19) Green: 0% (0/19) Yellow: 0% (0/19) Red: 0% (0/19)

### **Weather Forecast**

# Rush Valley, UT (ONAQ)



## Salt Lake City, UT (REDB)



## Moab, UT (MOAB)



source: wunderground.com

## Flight Collection Plan for April 27, 2023

### Flyority 1

Collection Area: Onaqui-Ault (ONAQ) \*\*Lines 2-3 if green; lines 20-42 any condition.\*\*

Flight Plan Name: 15\_ONAQ\_C1\_P1\_v3\_Q780

On-Station Time: 1620 UTC/ 1020 L

## Flyority 2

Collection Area: Moab (MOAB)

Flight Plan Name: 13\_MOAB\_R1\_P1\_v3\_Q780

On-Station Time: 1600 UTC/ 1000 L

# Flyority 3

Collection Area: Red Butte (REDB)

Flight Plan Name: D15\_REDB\_A1\_P1\_v2\_Q780

On-Station Time: 1620 UTC/ 1020 L

Crew: Abe (Lidar), Mike (NIS)