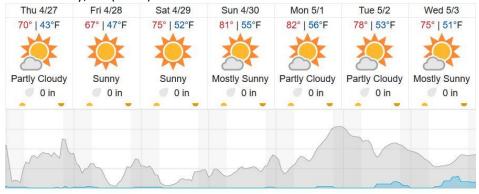

| 21 | 22 | 23 | 24 | 25 | 26 | 27 | 28 | 29 | 30 | 31 | 32 | 33 | 34 | 35 | 36 | 37 | 38 | 39 | 40 |
|                          | 41 | 42 |    |    |    |    |    |    |    |    |    |    |    |    |    |    |    |    |    |    |

Flown: 45% (19/42) Green: 38% (16/42) Yellow: 7% (3/42) Red: 0% (0/42)

#### D15 | REDB (Red Butte)

| 1 | ) | 1 2 | 1 | 5 | 16 | 7 | l 2 | 9 | 10 | 11 | 12 | 13 | 14  | 15 | 16 | 17 | 12 | 19 |  |
|---|---|-----|---|---|----|---|-----|---|----|----|----|----|-----|----|----|----|----|----|--|
| _ | _ |     |   |   |    | , | 0   |   | 10 |    | 12 | 13 | 7-7 | 10 | 10 | Τ, |    | 10 |  |

Flown: 0% (0/19) Green: 0% (0/19) Yellow: 0% (0/19) Red: 0% (0/19)

### **Weather Forecast**

# Rush Valley, UT (ONAQ)



## Salt Lake City, UT (REDB)



## Moab, UT (MOAB)



source: wunderground.com

## Flight Collection Plan for April 27, 2023

### Flyority 1

Collection Area: Onaqui-Ault (ONAQ) \*\*Lines 2-3 if green; lines 20-42 any condition.\*\*

Flight Plan Name: 15\_ONAQ\_C1\_P1\_v3\_Q780

On-Station Time: 1620 UTC/ 1020 L

## Flyority 2

Collection Area: Moab (MOAB)

Flight Plan Name: 13\_MOAB\_R1\_P1\_v3\_Q780

On-Station Time: 1600 UTC/ 1000 L

# Flyority 3

Collection Area: Red Butte (REDB)

Flight Plan Name: D15\_REDB\_A1\_P1\_v2\_Q780

On-Station Time: 1620 UTC/ 1020 L

Crew: Abe (Lidar), Mike (NIS)