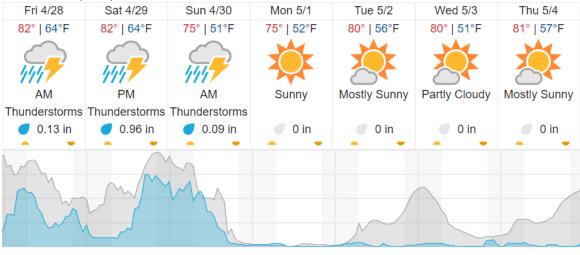

Ī | 1  | 2  | 3  | 4  | 5  | 6  | 7  | 8 | 9 | 10 | 11 | 12 | 13 | 14 | 15 | 16 | 17 | 18 | 19 | 20 |
|---|----|----|----|----|----|----|----|---|---|----|----|----|----|----|----|----|----|----|----|----|
| Ī | 21 | 22 | 23 | 24 | 25 | 26 | 27 |   |   |    |    |    |    |    |    |    |    |    |    |    |

Flown: 7% (2/27) Green: 0% (0/27) Yellow: 7% (2/27) Red: 0% (0/27)

D03 | OSBS\_P2 (Ordway-Swisher Biological Station Priority 2)

| 28 | 29 | 30 | 31 | 32 | 33 | 34 | 35 | 36 | 37 | 38 | 39 | 40 | 41 | 42 | 43 |  |  |
|----|----|----|----|----|----|----|----|----|----|----|----|----|----|----|----|--|--|

Flown: 100% (16/16) Green: 0% (0/16) Yellow: 100% (16/16) Red: 0% (0/16)

#### **Weather Forecast**

## Kissimmee, FL (DSNY)



## Gainesville, FL (OSBS)



#### Newton, GA (JERC)



source: wunderground.com

Cloud Cover (%)

### Flight Collection Plan for April 28, 2023

Flyority 1 (*Lines 2 – 10*)

Collection Area: Disney Wilderness Preserve (DSNY) Flight Plan Name: D03\_DSNY\_R1\_P1\_v3\_PRM.xml

On-Station Time: 1400 UTC/ 1000 L

Flyority 2

Collection Area: Ordway-Swisher Biological Station (OSBS) P1 Flight Plan Name: D03 OSBS C1 P1 P2 v3 PRM.xml

Chance of Precip. (%)

On-Station Time: 1410 UTC / 1010 L

Flyority 3

Collection Area: Jones Ecological Research Center (JERC) P1 Flight Plan Name: D03\_JERC\_R2\_P1\_P2\_v4\_PRM.xml

On-Station Time: 1420 UTC/ 1020 L

Flyority 4 (Only if green)

Collection Area: Ordway-Swisher Biological Station (OSBS) P2

Flight Plan Name: D03\_OSBS\_C1\_P1\_P2\_v3\_PRM.xml

On-Station Time: 1410 UTC/ 1010 L

Flyority 5

Collection