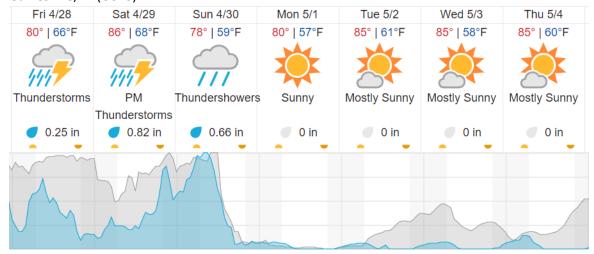

al Station Priority 1)

| Ī | 1  | 2  | 3  | 4  | 5  | 6  | 7  | 8 | 9 | 10 | 11 | 12 | 13 | 14 | 15 | 16 | 17 | 18 | 19 | 20 |
|---|----|----|----|----|----|----|----|---|---|----|----|----|----|----|----|----|----|----|----|----|
| Ī | 21 | 22 | 23 | 24 | 25 | 26 | 27 |   |   |    |    |    |    |    |    |    |    |    |    |    |

Flown: 7% (2/27) Green: 0% (0/27) Yellow: 7% (2/27) Red: 0% (0/27)

D03 | OSBS\_P2 (Ordway-Swisher Biological Station Priority 2)

| 28 | 29 | 30 | 31 | 32 | 33 | 34 | 35 | 36 | 37 | 38 | 39 | 40 | 41 | 42 | 43 |  |  |
|----|----|----|----|----|----|----|----|----|----|----|----|----|----|----|----|--|--|

Flown: 100% (16/16) Green: 0% (0/16) Yellow: 100% (16/16) Red: 0% (0/16)

#### **Weather Forecast**

## Kissimmee, FL (DSNY)



## Gainesville, FL (OSBS)



#### Newton, GA (JERC)



source: wunderground.com

Cloud Cover (%)

### Flight Collection Plan for April 28, 2023

Flyority 1 (*Lines 2 – 10*)

Collection Area: Disney Wilderness Preserve (DSNY) Flight Plan Name: D03\_DSNY\_R1\_P1\_v3\_PRM.xml

On-Station Time: 1400 UTC/ 1000 L

Flyority 2

Collection Area: Ordway-Swisher Biological Station (OSBS) P1 Flight Plan Name: D03 OSBS C1 P1 P2 v3 PRM.xml

Chance of Precip. (%)

On-Station Time: 1410 UTC / 1010 L

Flyority 3

Collection Area: Jones Ecological Research Center (JERC) P1 Flight Plan Name: D03\_JERC\_R2\_P1\_P2\_v4\_PRM.xml

On-Station Time: 1420 UTC/ 1020 L

Flyority 4 (Only if green)

Collection Area: Ordway-Swisher Biological Station (OSBS) P2

Flight Plan Name: D03\_OSBS\_C1\_P1\_P2\_v3\_PRM.xml

On-Station Time: 1410 UTC/ 1010