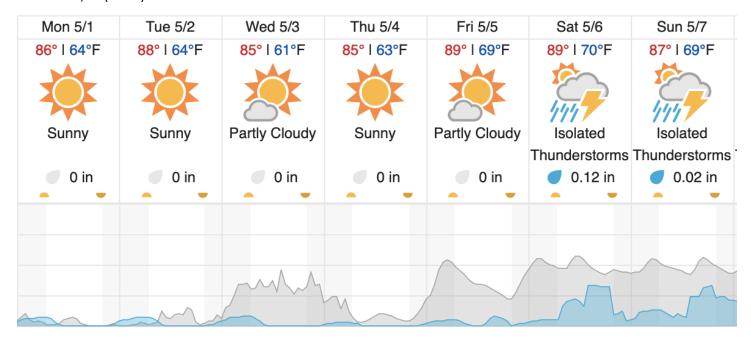

#### **Weather Forecast**

Kissimmee, FL (DSNY)

# Flight Collection Plan for May 01, 2023

Flyority 1 (*Lines 2 – 10*)

Collection Area: Disney Wilderness Preserve (DSNY) Flight Plan Name: D03 DSNY R1 P1 v3 PRM.xml

Chance of Precip. (%)

On-Station Time: 1400 UTC/ 1000 L