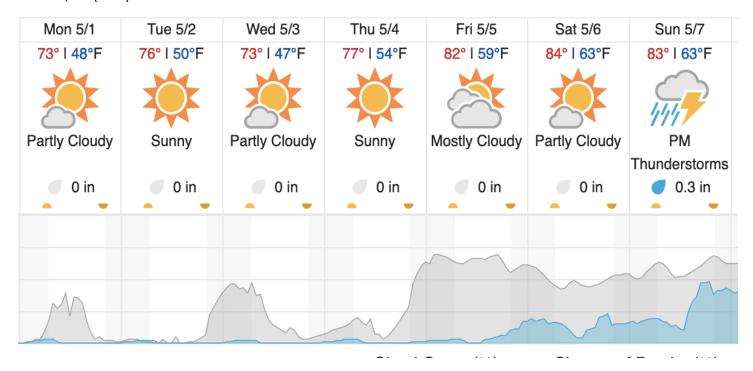

| 3             | 4     | 5  | 6  | 7        | 8    | 9 | 10 | 11 | 12 | 13           | 14 | 15 | 16 | 17 | 18 | 19 | 20 |
| 21 | 22  | 23            | 24    | 25 | 26 | 27       |      |   |    |    |    |              |    |    |    |    |    |    |    |

Flown: 7% (2/27) Green: 0% (0/27) Yellow: 7% (2/27) Red: 0% (0/27)

#### D03 | OSBS\_P2 (Ordway-Swisher Biological Station Priority 2)

| 28 | 29 | 30 | 31 | 32 | 33 | 34 | 35 | 36 | 37 | 38 | 39 | 40 | 41 | 42 | 43 |
|----|----|----|----|----|----|----|----|----|----|----|----|----|----|----|----|
|----|----|----|----|----|----|----|----|----|----|----|----|----|----|----|----|

Flown: 100% (16/16) Green: 0% (0/16) Yellow: 100% (16/16) Red: 0% (0/16)

#### **Weather Forecast**

Kissimmee, FL (DSNY)



#### Gainesville, FL (OSBS)





source: wunderground.com

Cloud Cover (%)

# Flight Collection Plan for May 01, 2023

Flyority 1 (*Lines 2 – 10*)

Collection Area: Disney Wilderness Preserve (DSNY) Flight Plan Name: D03 DSNY R1 P1 v3 PRM.xml

Chance of Precip. (%)

On-Station Time: 1400 UTC/ 1000 L

# Flyority 2

Collection Area: Ordway-Swisher Biological Station (OSBS) P1

Flight Plan Name: D03 OSBS C1 P1 P2 v3 PRM.xml

On-Station Time: 1410 UTC / 1010 L

#### Flyority 3

Collection Area: Jones Ecological Research Center (JERC) P1 Flight Plan Name: D03\_JERC\_R2\_P1\_P2\_v4\_PRM.xml

On-Station Time: 1420 UTC/ 1020 L

# Flyority 4 (Only if green)

Collection Area: Ordway-Swisher Biological Station (OSBS) P2

Flight Plan Name: D03\_OSBS\_C1\_P1\_P2\_v3\_PRM.xml

On-Station Time: 1410 UTC/ 1010 L

# Flyority 5

Collecti