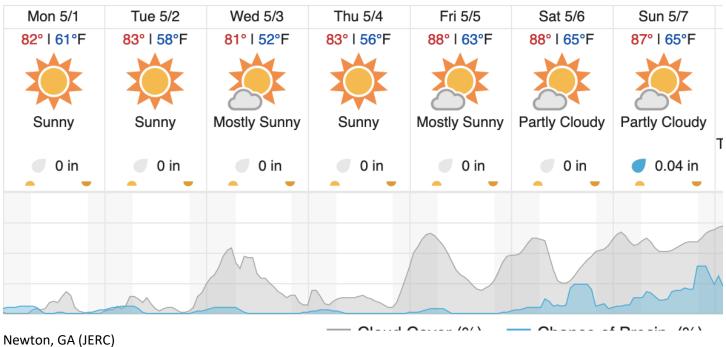

#### **Weather Forecast**

Kissimmee, FL (DSNY)

# Flight Collection Plan for May 01, 2023

Flyority 1 (*Lines 2 – 10*)

Collection Area: Disney Wilderness Preserve (DSNY) Flight Plan Name: D03 DSNY R1 P1 v3 PRM.xml

Chance of Precip. (%)

On-Station Time: 1400 UTC/ 1000 L