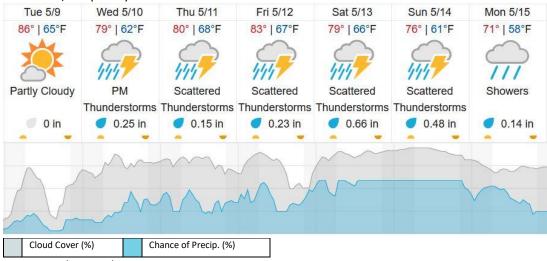

----|----|----|----|----|----|----|----|----|
| 21 | 22 | 23 | 24 | 25 | 26 | 27 | 28 | 29 | 30 | 31 | 32 | 33 | 34 | 35 | 36 |    |    |    |

Flown: 100% (36/36) Green: 100% (36/36) Yellow: 0% (0/36) Red: 0% (0/36)

## D11 | PRIN (Pringle Creek )

|    |    | •  | 0  |    | ,  |   |   |   |    |    |    |    |    |    |    |    |    |    |    |
|----|----|----|----|----|----|---|---|---|----|----|----|----|----|----|----|----|----|----|----|
| 1  | 2  | 3  | 4  | 5  | 6  | 7 | 8 | 9 | 10 | 11 | 12 | 13 | 14 | 15 | 16 | 17 | 18 | 19 | 20 |
| 21 | 22 | 23 | 24 | 25 | 26 |   |   |   |    |    |    |    |    |    |    |    |    |    |    |

Flown: 0% (0/26) Green: 0% (0/26) Yellow: 0% (0/26) Red: 0% (0/26)

#### **Weather Forecast**

#### Alvord, TX (CLBJ, PRIN)



### Stonewall, OK (BLUE)



source: wunderground.com

# Flight Collection Plan for May 9, 2023

# Flyority 1

Collection Area: LBJ Grasslands (CLBJ)

Flight Plan Name: D11\_CLBJ\_C1\_P1\_v3\_Q780

On-Station Time: 15:00 UTC/ 10:00 L

## Flyority 2

Collection Area: Pringle Creek (PRIN)

Flight Plan Name: D11\_PRIN\_A1\_P1\_v4\_Q780

On-Station Time: 15:00 UTC/ 10:00 L

## Flyority 3

Collection Area: Blue River (BLUE)

Flight Plan Name: D11\_BLUE\_A2\_P1\_v3\_Q780

On-Station Time: 15:00 UTC/ 10:00 L

Crew: Matt (lidar), Abe (NIS)