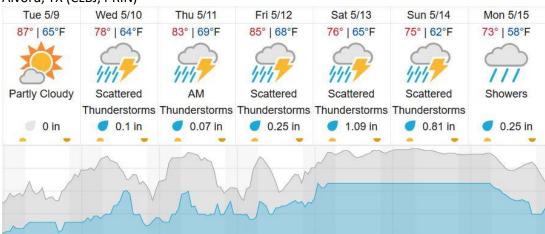

--|----|----|----|----|----|----|----|----|----|----|----|----|----|----|
| 21 | 22 | 23 | 24 | 25 | 26 | 27 | 28 | 29 | 30 | 31 | 32 | 33 | 34 | 35 | 36 |    |    |    |

Flown: 100% (36/36) Green: 100% (36/36) Yellow: 0% (0/36) Red: 0% (0/36)

## D11 | PRIN (Pringle Creek )

|    |    | •  | 0  |    | ,  |   |   |   |    |    |    |    |    |    |    |    |    |    |    |
|----|----|----|----|----|----|---|---|---|----|----|----|----|----|----|----|----|----|----|----|
| 1  | 2  | 3  | 4  | 5  | 6  | 7 | 8 | 9 | 10 | 11 | 12 | 13 | 14 | 15 | 16 | 17 | 18 | 19 | 20 |
| 21 | 22 | 23 | 24 | 25 | 26 |   |   |   |    |    |    |    |    |    |    |    |    |    |    |

Flown: 0% (0/26) Green: 0% (0/26) Yellow: 0% (0/26) Red: 0% (0/26)

#### **Weather Forecast**

#### Alvord, TX (CLBJ, PRIN)



### Stonewall, OK (BLUE)



source: wunderground.com

# Flight Collection Plan for May 9, 2023

# Flyority 1

Collection Area: LBJ Grasslands (CLBJ)

Flight Plan Name: D11\_CLBJ\_C1\_P1\_v3\_Q780

On-Station Time: 15:00 UTC/ 10:00 L

## Flyority 2

Collection Area: Pringle Creek (PRIN)

Flight Plan Name: D11\_PRIN\_A1\_P1\_v4\_Q780

On-Station Time: 15:00 UTC/ 10:00 L

## Flyority 3

Collection Area: Blue River (BLUE)

Flight Plan Name: D11\_BLUE\_A2\_P1\_v3\_Q780

On-Station Time: 15:00 UTC/ 10:00 L

Crew: Matt (lidar), Abe (NIS)