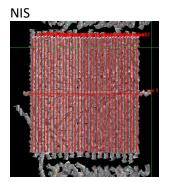

# **Daily Coverage**

# D11|OAES

| Line #       | 1        | 2        | 3 | 4        | 5 | 6        | 7        | 8        | 9        | 10       | 11       | 12       | 13       | 14       | 15       | 16       | 17       | 18       | 19       | 20       |
|--------------|----------|----------|---|----------|---|----------|----------|----------|----------|----------|----------|----------|----------|----------|----------|----------|----------|----------|----------|----------|
| Lidar        |          | ✓        | ✓ | ✓        | ✓ | ✓        | <b>✓</b> | <b>\</b> | <b>✓</b> | ✓        | <b>√</b> | <b>√</b> | <b>✓</b> | <b>✓</b> | <b>√</b> | ✓        | <b>✓</b> | <b>√</b> | ✓        | ✓        |
| Spectrometer | <b>√</b> | <b>√</b> | ✓ | <b>√</b> | ✓ | <b>√</b> | ✓        | <b>√</b> |
| Camera       |          | ✓        | ✓ | ✓        | ✓ | <b>√</b> | <b>✓</b> | <b>✓</b> | <b>✓</b> | ✓        | <b>√</b> | ✓        | <b>✓</b> | <b>\</b> | ✓        | ✓        | <b>✓</b> | ✓        | ✓        | ✓        |
| Cloud Cover  |          |          |   |          |   |          |          |          |          |          |          |          |          |          |          |          |          |          |          |          |

| Line #       | 21       | 22       | 23       | 24       | 25 | 26       | 27       | 28       | 29       | 30       | 31       | 32       | 33       | 34       | 35       | 36       |
|--------------|----------|----------|----------|----------|----|----------|----------|----------|----------|----------|----------|----------|----------|----------|----------|----------|
| Lidar        | ✓        | ✓        | <b>✓</b> | <b>✓</b> | ✓  | <b>✓</b> | <b>✓</b> | <b>✓</b> | <b>✓</b> | ✓        | <b>✓</b> | <b>✓</b> | <b>✓</b> | <b>✓</b> | <b>✓</b> | <b>✓</b> |
| Spectrometer | ✓        | ✓        | ✓        | <b>√</b> | ✓  | ✓        | ✓        | ✓        | ✓        | ✓        | ✓        | ✓        | ✓        | ✓        | ✓        | ✓        |
| Camera       | <b>√</b> | <b>√</b> | <b>√</b> | <b>√</b> | ✓  | <b>√</b> |
| Cloud Cover  |          |          |          |          |    |          |          |          |          |          |          |          |          |          |          |          |

Total number of lines flown: 36