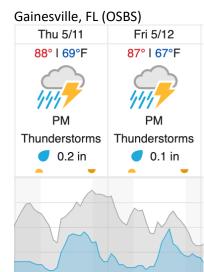

## Weather Forecast

Kissimmee, FL (KISM) Thu 5/11 Fri 5/12 90° I 71°F 88° I 70°F PM PM Thunderstorms 0.1 in 0 in

source: wunderground.com

Cloud Cover (%)