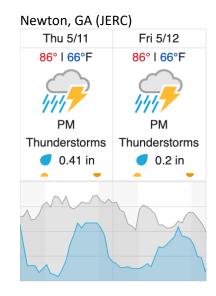

Flown: 100% (36/36) Green: 86% (31/36) Yellow: 14% (5/36) Red: 0% (0/36)

D03 | JERC\_P1 (Jones Ecological Research Center Priority 1)

1 2 3 4 5 6 7 8 9 10 11 12 13 14 15 16 17 18 19 20 21 22 23 24 25 26 Flown: 96% (25/26) Green: 23% (6/26) Yellow: 73% (19/26) Red: 0% (0/26)