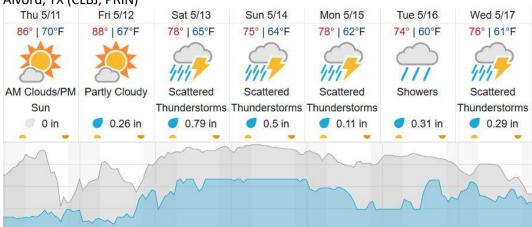

| 9  | 10 | 11 | 12 | 13 | 14 | 15 | 16 | 17 | 18 | 19 | 20 |
| 21 | 22  | 23 | 24 | 25 | 26 | 27 | 28 | 29 | 30 | 31 | 32 | 33 | 34 | 35 | 36 |    |    |    |    |

Flown: 100% (36/36) Green: 100% (36/36) Yellow: 0% (0/36) Red: 0% (0/36)

#### D11 | PRIN (Pringle Creek )

|    |    | `  | 0 - |    | ,  |   |   |   |    |    |    |    |    |    |    |    |    |    |    |
|----|----|----|-----|----|----|---|---|---|----|----|----|----|----|----|----|----|----|----|----|
| 1  | 2  | 3  | 4   | 5  | 6  | 7 | 8 | 9 | 10 | 11 | 12 | 13 | 14 | 15 | 16 | 17 | 18 | 19 | 20 |
| 21 | 22 | 23 | 24  | 25 | 26 |   |   |   |    |    |    |    |    |    |    |    |    |    |    |

Flown: 0% (0/26) Green: 0% (0/26) Yellow: 0% (0/26) Red: 0% (0/26)

#### **Weather Forecast**

#### Alvord, TX (CLBJ, PRIN)



## Stonewall, OK (BLUE)



source: wunderground.com

# Flight Collection Plan for May 11, 2023

## Flyority 1

Collection Area: LBJ Grasslands (CLBJ)

Flight Plan Name: D11\_CLBJ\_C1\_P1\_v3\_Q780

On-Station Time: 15:00 UTC/ 10:00 L

## Flyority 2

Collection Area: Pringle Creek (PRIN)

Flight Plan Name: D11\_PRIN\_A1\_P1\_v4\_Q780

On-Station Time: 15:00 UTC/ 10:00 L

# Flyority 3

Collection Area: Blue River (BLUE)

Flight Plan Name: D11\_BLUE\_A2\_P1\_v3\_Q780

On-Station Time: 15:00 UTC/ 10:00 L

Crew: Abe (lidar), John (NIS)