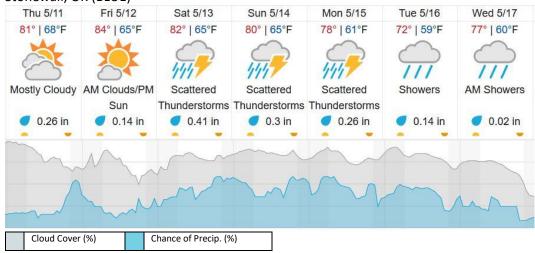

14 | 15 | 16 | 17 | 18 | 19 | 20 |
| 21 | 22  | 23 | 24 | 25 | 26 | 27 | 28 | 29 | 30 | 31 | 32 | 33 | 34 | 35 | 36 |    |    |    |    |

Flown: 100% (36/36) Green: 100% (36/36) Yellow: 0% (0/36) Red: 0% (0/36)

#### D11 | PRIN (Pringle Creek )

|    |    | `  | 0 - |    | ,  |   |   |   |    |    |    |    |    |    |    |    |    |    |    |
|----|----|----|-----|----|----|---|---|---|----|----|----|----|----|----|----|----|----|----|----|
| 1  | 2  | 3  | 4   | 5  | 6  | 7 | 8 | 9 | 10 | 11 | 12 | 13 | 14 | 15 | 16 | 17 | 18 | 19 | 20 |
| 21 | 22 | 23 | 24  | 25 | 26 |   |   |   |    |    |    |    |    |    |    |    |    |    |    |

Flown: 0% (0/26) Green: 0% (0/26) Yellow: 0% (0/26) Red: 0% (0/26)

#### **Weather Forecast**

#### Alvord, TX (CLBJ, PRIN)



## Stonewall, OK (BLUE)



source: wunderground.com

# Flight Collection Plan for May 11, 2023

## Flyority 1

Collection Area: LBJ Grasslands (CLBJ)

Flight Plan Name: D11\_CLBJ\_C1\_P1\_v3\_Q780

On-Station Time: 15:00 UTC/ 10:00 L

## Flyority 2

Collection Area: Pringle Creek (PRIN)

Flight Plan Name: D11\_PRIN\_A1\_P1\_v4\_Q780

On-Station Time: 15:00 UTC/ 10:00 L

# Flyority 3

Collection Area: Blue River (BLUE)

Flight Plan Name: D11\_BLUE\_A2\_P1\_v3\_Q780

On-Station Time: 15:00 UTC/ 10:00 L

Crew: Abe (lidar), John (NIS)