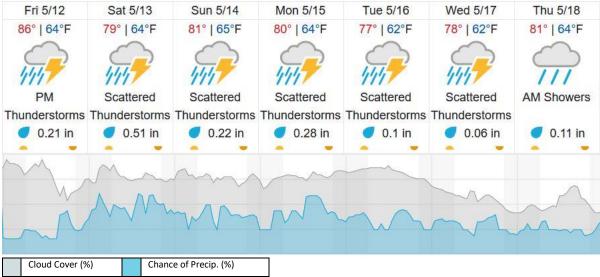

|----|----|----|----|----|----|----|----|----|
| 21 | 22 | 23 | 24 | 25 | 26 | 27 | 28 | 29 | 30 | 31 | 32 | 33 | 34 | 35 | 36 |    |    |    |

Flown: 100% (36/36) Green: 100% (36/36) Yellow: 0% (0/36) Red: 0% (0/36)

#### D11 | PRIN (Pringle Creek )

|    |    | ١  | 0  |    | ,  |   |   |   |    |    |    |    |    |    |    |    |    |    |    |
|----|----|----|----|----|----|---|---|---|----|----|----|----|----|----|----|----|----|----|----|
| 1  | 2  | 3  | 4  | 5  | 6  | 7 | 8 | 9 | 10 | 11 | 12 | 13 | 14 | 15 | 16 | 17 | 18 | 19 | 20 |
| 21 | 22 | 23 | 24 | 25 | 26 |   |   |   |    |    |    |    |    |    |    |    |    |    |    |

Flown: 0% (0/26) Green: 0% (0/26) Yellow: 0% (0/26) Red: 0% (0/26)

### **Weather Forecast**

### Alvord, TX (CLBJ, PRIN)



## Stonewall, OK (BLUE)



source: wunderground.com

# Flight Collection Plan for May 12, 2023

## Flyority 1

Collection Area: LBJ Grasslands (CLBJ)

Flight Plan Name: D11\_CLBJ\_C1\_P1\_v3\_Q780

On-Station Time: 15:00 UTC/ 10:00 L

## Flyority 2

Collection Area: Pringle Creek (PRIN)

Flight Plan Name: D11\_PRIN\_A1\_P1\_v4\_Q780

On-Station Time: 15:00 UTC/ 10:00 L

# Flyority 3

Collection Area: Blue River (BLUE)

Flight Plan Name: D11\_BLUE\_A2\_P1\_v3\_Q780

On-Station Time: 15:00 UTC/ 10:00 L

Crew: John (lidar), Abe (NIS)