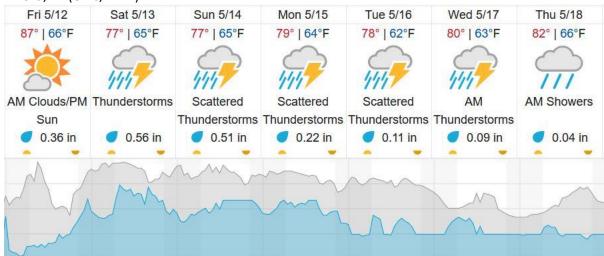

--|----|----|----|----|----|----|----|----|----|----|----|----|----|----|
| 21 | 22 | 23 | 24 | 25 | 26 | 27 | 28 | 29 | 30 | 31 | 32 | 33 | 34 | 35 | 36 |    |    |    |

Flown: 100% (36/36) Green: 100% (36/36) Yellow: 0% (0/36) Red: 0% (0/36)

#### D11 | PRIN (Pringle Creek )

|    |    | ١  | 0  |    | ,  |   |   |   |    |    |    |    |    |    |    |    |    |    |    |
|----|----|----|----|----|----|---|---|---|----|----|----|----|----|----|----|----|----|----|----|
| 1  | 2  | 3  | 4  | 5  | 6  | 7 | 8 | 9 | 10 | 11 | 12 | 13 | 14 | 15 | 16 | 17 | 18 | 19 | 20 |
| 21 | 22 | 23 | 24 | 25 | 26 |   |   |   |    |    |    |    |    |    |    |    |    |    |    |

Flown: 0% (0/26) Green: 0% (0/26) Yellow: 0% (0/26) Red: 0% (0/26)

### **Weather Forecast**

### Alvord, TX (CLBJ, PRIN)



## Stonewall, OK (BLUE)



source: wunderground.com

# Flight Collection Plan for May 12, 2023

## Flyority 1

Collection Area: LBJ Grasslands (CLBJ)

Flight Plan Name: D11\_CLBJ\_C1\_P1\_v3\_Q780

On-Station Time: 15:00 UTC/ 10:00 L

## Flyority 2

Collection Area: Pringle Creek (PRIN)

Flight Plan Name: D11\_PRIN\_A1\_P1\_v4\_Q780

On-Station Time: 15:00 UTC/ 10:00 L

# Flyority 3

Collection Area: Blue River (BLUE)

Flight Plan Name: D11\_BLUE\_A2\_P1\_v3\_Q780

On-Station Time: 15:00 UTC/ 10:00 L

Crew: John (lidar), Abe (NIS)