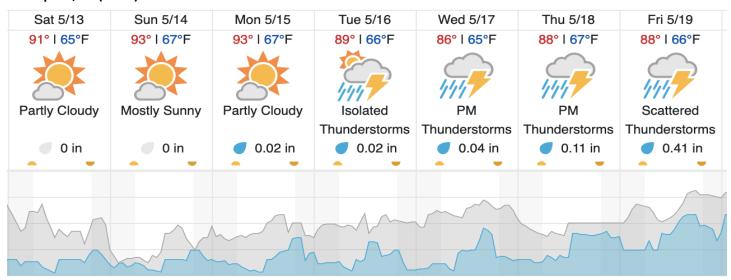

13 | 14 | 15 | 16 | 17 | 18 | 19 | 20 |
| 2 | 1   | 22 | 23 | 24 | 25 | 26       |   |   |   |    | •  |    |    |    |    |    |    |    |    |    |

Flown: 0% (0/26) Green: 0% (0/26) Yellow: 0% (0/26) Red: 0% (0/26)

D08|TALL (Talladega National Forest )

| <br> |    | _  |    |    |    |   |   |   |    |    |    |    |    |    |    |    |    |    |    |
|------|----|----|----|----|----|---|---|---|----|----|----|----|----|----|----|----|----|----|----|
| 1    | 2  | 3  | 4  | 5  | 6  | 7 | 8 | 9 | 10 | 11 | 12 | 13 | 14 | 15 | 16 | 17 | 18 | 19 | 20 |
| 21   | 22 | 23 | 24 | 25 | 26 |   |   |   |    |    |    |    |    |    |    |    |    |    |    |

Flown: 0% (0/26) Green: 0% (0/26) Yellow: 0% (0/26) Red: 0% (0/26)

# Weather Forecast Moundville, AL (TALL)



## Demopolis, AL (DELA)



### Coffeeville, AL (LENO



source: wunderground.com

#### Flight Collection Plan for May 13, 2023

#### Flyority 1

Collection Area: Lenoir Landing (LENO)

Flight Plan Name: D08\_LENO\_R2\_P1\_v2\_PRM.xml

On-Station Time: 1420 UTC/ 0920 L

### Flyority 2

Collection Area: Talladega National Forest (TALL) Flight Plan Name: D08\_TALL\_C1\_P1\_v2\_PRM.xml

On-Station Time: 1420 UTC/0920 L

### Flyority 3

Collection Area: Dead Lake (DELA) – Priority 1 Flight Box Flight Plan Name: D08\_DELA\_R1\_P1\_P2\_v2\_PRM.xml

On-Station Time: 1420 UTC/0920 L

### Flyority 4

Collection Area: Dead Lake (DELA) – Priority 2 Flight Box Flight Plan Name: D08\_DELA\_R1\_P1\_P2\_v2\_PRM.xml

On-Station Time: 1420 UTC/ 0920 L

## Flyority 5

Collection Area: Nominal Runway - D08 - OA8

Flight Plan Name: D0