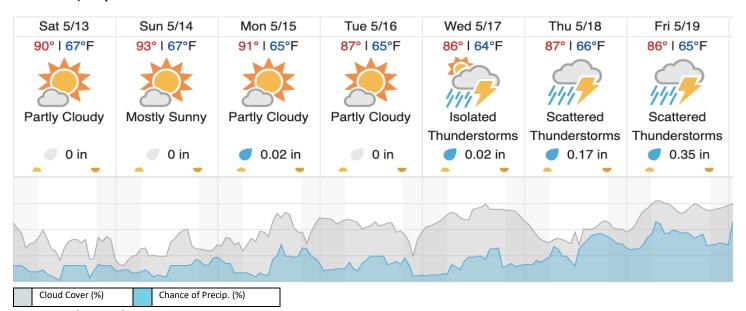

19 | 20 |
| 2 | 1   | 22 | 23 | 24 | 25 | 26       |   |   |   |    | •  |    |    |    |    |    |    |    |    |    |

Flown: 0% (0/26) Green: 0% (0/26) Yellow: 0% (0/26) Red: 0% (0/26)

D08|TALL (Talladega National Forest )

| <br> |    | _  |    |    |    |   |   |   |    |    |    |    |    |    |    |    |    |    |    |
|------|----|----|----|----|----|---|---|---|----|----|----|----|----|----|----|----|----|----|----|
| 1    | 2  | 3  | 4  | 5  | 6  | 7 | 8 | 9 | 10 | 11 | 12 | 13 | 14 | 15 | 16 | 17 | 18 | 19 | 20 |
| 21   | 22 | 23 | 24 | 25 | 26 |   |   |   |    |    |    |    |    |    |    |    |    |    |    |

Flown: 0% (0/26) Green: 0% (0/26) Yellow: 0% (0/26) Red: 0% (0/26)

# Weather Forecast Moundville, AL (TALL)



## Demopolis, AL (DELA)



### Coffeeville, AL (LENO



source: wunderground.com

#### Flight Collection Plan for May 13, 2023

#### Flyority 1

Collection Area: Lenoir Landing (LENO)

Flight Plan Name: D08\_LENO\_R2\_P1\_v2\_PRM.xml

On-Station Time: 1420 UTC/ 0920 L

### Flyority 2

Collection Area: Talladega National Forest (TALL) Flight Plan Name: D08\_TALL\_C1\_P1\_v2\_PRM.xml

On-Station Time: 1420 UTC/0920 L

### Flyority 3

Collection Area: Dead Lake (DELA) – Priority 1 Flight Box Flight Plan Name: D08\_DELA\_R1\_P1\_P2\_v2\_PRM.xml

On-Station Time: 1420 UTC/0920 L

### Flyority 4

Collection Area: Dead Lake (DELA) – Priority 2 Flight Box Flight Plan Name: D08\_DELA\_R1\_P1\_P2\_v2\_PRM.xml

On-Station Time: 1420 UTC/ 0920 L

## Flyority 5

Collection Area: Nominal Runway - D08 - OA8

Flight Plan Name: D08\_N08A\_Nominal\_Runway\_Tes