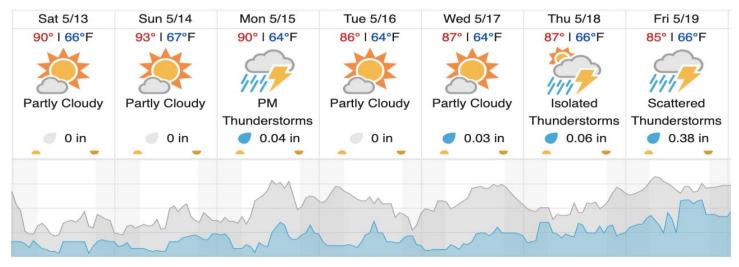

7 | 8 | 9 | 10 | 11 | 12 | 13 | 14 | 15 | 16 | 17 | 18 | 19 | 20 |
| 2 | 1   | 22 | 23 | 24 | 25 | 26       |   |   |   |    | •  |    |    |    |    |    |    |    |    |    |

Flown: 0% (0/26) Green: 0% (0/26) Yellow: 0% (0/26) Red: 0% (0/26)

D08|TALL (Talladega National Forest )

| <br> |    | _  |    |    |    |   |   |   |    |    |    |    |    |    |    |    |    |    |    |
|------|----|----|----|----|----|---|---|---|----|----|----|----|----|----|----|----|----|----|----|
| 1    | 2  | 3  | 4  | 5  | 6  | 7 | 8 | 9 | 10 | 11 | 12 | 13 | 14 | 15 | 16 | 17 | 18 | 19 | 20 |
| 21   | 22 | 23 | 24 | 25 | 26 |   |   |   |    |    |    |    |    |    |    |    |    |    |    |

Flown: 0% (0/26) Green: 0% (0/26) Yellow: 0% (0/26) Red: 0% (0/26)

# Weather Forecast Moundville, AL (TALL)



## Demopolis, AL (DELA)



### Coffeeville, AL (LENO



source: wunderground.com

#### Flight Collection Plan for May 13, 2023

#### Flyority 1

Collection Area: Lenoir Landing (LENO)

Flight Plan Name: D08\_LENO\_R2\_P1\_v2\_PRM.xml

On-Station Time: 1420 UTC/ 0920 L

### Flyority 2

Collection Area: Talladega National Forest (TALL) Flight Plan Name: D08\_TALL\_C1\_P1\_v2\_PRM.xml

On-Station Time: 1420 UTC/0920 L

### Flyority 3

Collection Area: Dead Lake (DELA) – Priority 1 Flight Box Flight Plan Name: D08\_DELA\_R1\_P1\_P2\_v2\_PRM.xml

On-Station Time: 1420 UTC/0920 L

### Flyority 4

Collection Area: Dead Lake (DELA) – Priority 2 Flight Box Flight Plan Name: D08\_DELA\_R1\_P1\_P2\_v2\_PRM.xml

On-Station Time: 1420 UTC/ 0920 L

## Flyority 5

Collection Area: Nominal Runway - D08