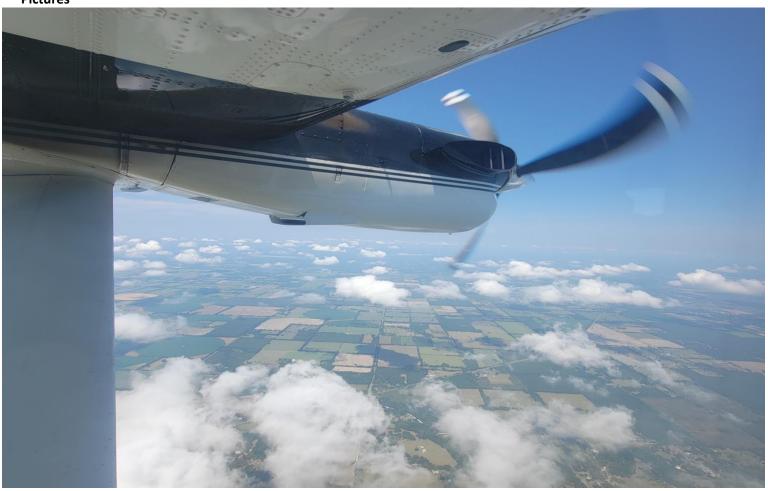

eld (KEKY)

Aircraft: N331AR

Domain: 08 (Ozarks Complex)

Sites Flown: Transit ()
Days left in Domain: 17

**Report Author**: Cameron

**Lidar Operators**: Cameron Flight Hours: 02:36

**Spectrometer Operators:** Hours until maintenance: 55.87

Pilots: Justin, Jeff

Ground Crew: Mitch, Elissa

#### Summary

The crew completed the transit from D03 to D08 in one flight dodging storms along the way. The payload was turned off during the transit due to the IFR flight conditions however the payload's pressure stayed within specification.

#### **Concerns:**

None

#### **Comments**

- GPS 7 was deployed at the Bessemer FBO (KEKY)

#### **Daily Coverage**

#### **Estimated Cloud Cover Kev**

| Green: | Yellow: | Red: |
|--------|---------|------|
| 0-10%  | 11-50%  | >50% |

#### **Pictures**



The sky opened as we entered Alabama.

## **Cumulative Domain Coverage**

D08 | DELA (Dead Lake)

| 1  | 2  | 3  | 4  | 5  | 6  | 7 | 8 | 9 | 10 | 11 | 12 | 13 | 14 | 15 | 16 | 17 | 18 | 19 | 20 |
|----|----|----|----|----|----|---|---|---|----|----|----|----|----|----|----|----|----|----|----|
| 21 | 22 | 23 | 24 | 25 | 26 |   |   |   |    |    |    |    |    |    |    |    |    |    |    |

Flown: 0% (0/26) Green: 0% (0/26) Yellow: 0% (0/26) Red: 0% (0/26)

D08 | LENO (Lenoir Landing)

|   | - 1 |    |    |    |    | <u> </u> |   |   |   |    |    |    |    |    |    |    |    |    |    |    |
|---|-----|----|----|----|----|----------|---|---|---|----|----|----|----|----|----|----|----|----|----|----|
| 1 | -   | 2  | 3  | 4  | 5  | 6        | 7 | 8 | 9 | 10 | 11 | 12 | 13 | 14 | 15 |