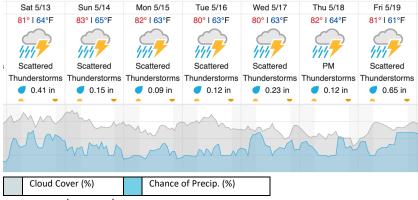

## Stonewall, OK (BLUE)

source: wunderground.com

## Flyority 3

Collection Area: Blue River (BLUE)

Flight Plan Name: D11\_BLUE\_A2\_P1\_v3\_Q780

On-Station Time: 15:00 UTC/ 10:00 L

Crew: John (lidar), Nick (NIS)