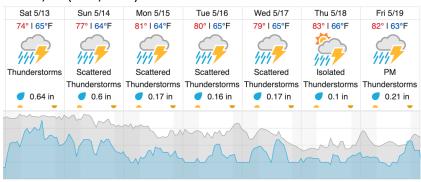

## Alvord, TX (CLBJ, PRIN)

## Flight Collection Plan for May 13, 2023

### Flyority 1

Collection Area: LBJ Grasslands (CLBJ)

Flight Plan Name: D11\_CLBJ\_C1\_P1\_v3\_Q780

On-Station Time: 15:00 UTC/ 10:00 L