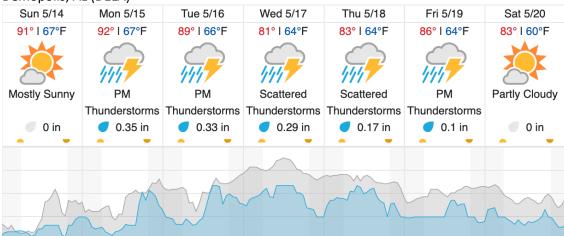

12 | 13 | 14 | 15 | 16 | 17 | 18 | 19 | 20 |
| 21 | 22 | 23 | 24 | 25 | 26 |   |   |   |    |    |    |    |    |    |    |    |    |    |    |

Flown: 0% (0/26) Green: 0% (0/26) Yellow: 0% (0/26) Red: 0% (0/26)

### D08 | TALL (Talladega National Forest)

|    |    | _  |    |    |    |   |   |   |    |    |    |    |    |    |    |    |    |    |    |
|----|----|----|----|----|----|---|---|---|----|----|----|----|----|----|----|----|----|----|----|
| 1  | 2  | 3  | 4  | 5  | 6  | 7 | 8 | 9 | 10 | 11 | 12 | 13 | 14 | 15 | 16 | 17 | 18 | 19 | 20 |
| 21 | 22 | 23 | 24 | 25 | 26 |   |   |   |    |    |    |    |    |    |    |    |    |    |    |

Flown: 0% (0/26) Green: 0% (0/26) Yellow: 0% (0/26) Red: 0% (0/26)

## **Weather Forecast**

## Moundville, AL (TALL)



# Demopolis, AL (DELA)



# Coffeeville, AL (LENO)



Cloud Cover (%) Chance of Precip. (%)

source: wunderground.com

# Flight Collection Plan for May 14, 2023

Flyority 1

Collection Area: Lenoir Landing (LENO)

Flight Plan Name: D08\_LENO\_R2\_P1\_v2\_PRM.xml

On-Station Time: 1420 UTC/ 0920 L

Flyority 2

Collection Area: Talladega National Forest (TALL) Flight Plan Name: D08\_TALL\_C1\_P1\_v2\_PRM.xml

On-Station Time: 1420 UTC/ 0920 L

Flyority 3

Collection Area: Dead Lake (DELA) – Priority 1 Flight Box Flight Plan Name: D08\_DELA\_R1\_P1\_P2\_v2\_PRM.xml

On-Station Time: 1420 UTC/ 0920 L

Flyority 4

Collection Area: Dead Lake (DELA) – Priority 2 Flight Box Flight Plan Name: D08\_DELA\_R1\_P1\_P2\_v2\_PRM.xml

On-Station Time: 1420 UTC/ 0920 L

Flyority 5

Collection Area: Nominal Runway - D08 - OA8

Fli