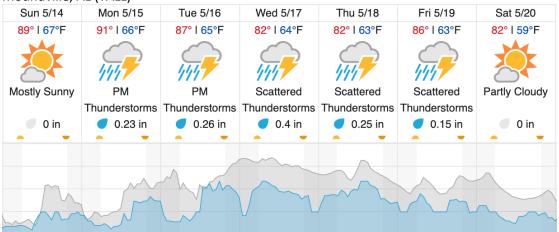

6  | 7 | 8 | 9 | 10 | 11 | 12 | 13 | 14 | 15 | 16 | 17 | 18 | 19 | 20 |
| 21 | 22 | 23 | 24 | 25 | 26 |   |   |   |    |    |    |    |    |    |    |    |    |    |    |

Flown: 0% (0/26) Green: 0% (0/26) Yellow: 0% (0/26) Red: 0% (0/26)

### D08 | TALL (Talladega National Forest)

|    |    | _  |    |    |    |   |   |   |    |    |    |    |    |    |    |    |    |    |    |
|----|----|----|----|----|----|---|---|---|----|----|----|----|----|----|----|----|----|----|----|
| 1  | 2  | 3  | 4  | 5  | 6  | 7 | 8 | 9 | 10 | 11 | 12 | 13 | 14 | 15 | 16 | 17 | 18 | 19 | 20 |
| 21 | 22 | 23 | 24 | 25 | 26 |   |   |   |    |    |    |    |    |    |    |    |    |    |    |

Flown: 0% (0/26) Green: 0% (0/26) Yellow: 0% (0/26) Red: 0% (0/26)

## **Weather Forecast**

## Moundville, AL (TALL)



# Demopolis, AL (DELA)



# Coffeeville, AL (LENO)



Cloud Cover (%) Chance of Precip. (%)

source: wunderground.com

# Flight Collection Plan for May 14, 2023

Flyority 1

Collection Area: Lenoir Landing (LENO)

Flight Plan Name: D08\_LENO\_R2\_P1\_v2\_PRM.xml

On-Station Time: 1420 UTC/ 0920 L

Flyority 2

Collection Area: Talladega National Forest (TALL) Flight Plan Name: D08\_TALL\_C1\_P1\_v2\_PRM.xml

On-Station Time: 1420 UTC/ 0920 L

Flyority 3

Collection Area: Dead Lake (DELA) – Priority 1 Flight Box Flight Plan Name: D08\_DELA\_R1\_P1\_P2\_v2\_PRM.xml

On-Station Time: 1420 UTC/ 0920 L

Flyority 4

Collection Area: Dead Lake (DELA) – Priority 2 Flight Box Flight Plan Name: D08\_DELA\_R1\_P1\_P2\_v2\_PRM.xml

On-Station Time: 1420 UTC/ 0920 L

Flyority 5

Collection Area: Nomin