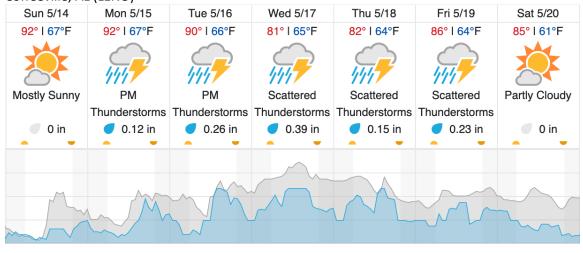

# Coffeeville, AL (LENO)

Cloud Cover (%) Chance of Precip. (%)

source: wunderground.com