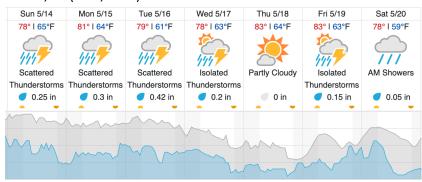

--|----|----|----|----|----|----|----|----|----|----|----|----|----|----|
| 21 | 22 | 23 | 24 | 25 | 26 | 27 | 28 | 29 | 30 | 31 | 32 | 33 | 34 | 35 | 36 |    |    |    |

Flown: 100% (36/36) Green: 100% (36/36) Yellow: 0% (0/36) Red: 0% (0/36)

#### D11 | PRIN (Pringle Creek )

|    |    | 1  |    |    | ,  |   |   |   |    |    |    |    |    |    |    |    |    |    |    |
|----|----|----|----|----|----|---|---|---|----|----|----|----|----|----|----|----|----|----|----|
| 1  | 2  | 3  | 4  | 5  | 6  | 7 | 8 | 9 | 10 | 11 | 12 | 13 | 14 | 15 | 16 | 17 | 18 | 19 | 20 |
| 21 | 22 | 23 | 24 | 25 | 26 |   |   |   |    |    |    |    |    |    |    |    |    |    |    |

Flown: 0% (0/26) Green: 0% (0/26) Yellow: 0% (0/26) Red: 0% (0/26)

#### **Weather Forecast**

## Alvord, TX (CLBJ, PRIN)



#### Stonewall, OK (BLUE)



source: wunderground.com

#### Flight Collection Plan for May 14, 2023

#### Flyority 1

Collection Area: LBJ Grasslands (CLBJ)

Flight Plan Name: D11 CLBJ C1 P1 v3 Q780

On-Station Time: 15:00 UTC/ 10:00 L

# Flyority 2

Collection Area: Pringle Creek (PRIN)

Flight Plan Name: D11\_PRIN\_A1\_P1\_v4\_Q780

On-Station Time: 15:00 UTC/ 10:00 L

## Flyority 3

Collection Area: Blue River (BLUE)

Flight Plan Name: D11\_BLUE\_A2\_P1\_v3\_Q780

On-Station Time: 15:00 UTC/ 10:00 L

Crew: Nick (lidar), John (NIS)