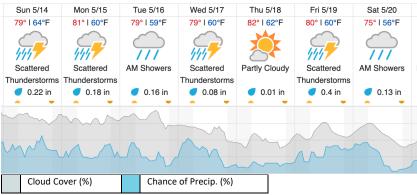

---|----|----|----|----|----|----|----|----|
| 21 | 22 | 23 | 24 | 25 | 26 | 27 | 28 | 29 | 30 | 31 | 32 | 33 | 34 | 35 | 36 |    |    |    |

Flown: 100% (36/36) Green: 100% (36/36) Yellow: 0% (0/36) Red: 0% (0/36)

#### D11 | PRIN (Pringle Creek )

|    |    | 1  |    |    | ,  |   |   |   |    |    |    |    |    |    |    |    |    |    |    |
|----|----|----|----|----|----|---|---|---|----|----|----|----|----|----|----|----|----|----|----|
| 1  | 2  | 3  | 4  | 5  | 6  | 7 | 8 | 9 | 10 | 11 | 12 | 13 | 14 | 15 | 16 | 17 | 18 | 19 | 20 |
| 21 | 22 | 23 | 24 | 25 | 26 |   |   |   |    |    |    |    |    |    |    |    |    |    |    |

Flown: 0% (0/26) Green: 0% (0/26) Yellow: 0% (0/26) Red: 0% (0/26)

#### **Weather Forecast**

## Alvord, TX (CLBJ, PRIN)



#### Stonewall, OK (BLUE)



source: wunderground.com

#### Flight Collection Plan for May 14, 2023

#### Flyority 1

Collection Area: LBJ Grasslands (CLBJ)

Flight Plan Name: D11 CLBJ C1 P1 v3 Q780

On-Station Time: 15:00 UTC/ 10:00 L

# Flyority 2

Collection Area: Pringle Creek (PRIN)

Flight Plan Name: D11\_PRIN\_A1\_P1\_v4\_Q780

On-Station Time: 15:00 UTC/ 10:00 L

## Flyority 3

Collection Area: Blue River (BLUE)

Flight Plan Name: D11\_BLUE\_A2\_P1\_v3\_Q780

On-Station Time: 15:00 UTC/ 10:00 L

Crew: Nick (lidar), John (NIS)