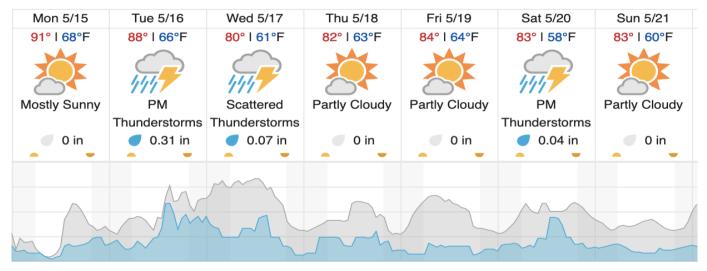

## Weather Forecast Moundville, AL (TALL)

### Demopolis, AL (DELA)

### Coffeeville, AL (LENO)

Cloud Cover (%) Chance of Precip. (%)

source: wunderground.com