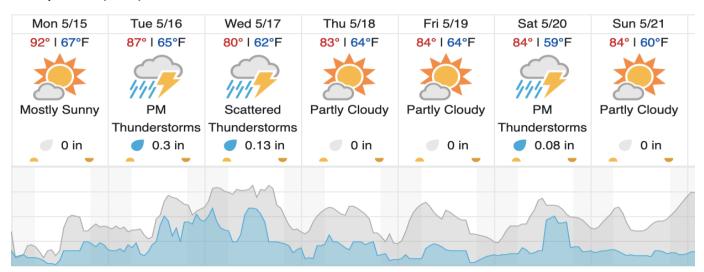

## Weather Forecast Moundville, AL (TALL)

### Demopolis, AL (DELA)

### Coffeeville, AL (LENO)

Cloud Cover (%) Chance of Precip. (%)

source: wunderground.com

### Flight Collection Plan for May 15, 2023

Flyority 1 (Lines 2-4, 7-8, 11-26)

Collection Area: Lenoir Landing (LENO)

Flight Plan Name: D08\_LENO\_R2\_P1\_v2\_PRM.xml

On-Station Time: 1420 UTC/ 0920 L

Flyority 2