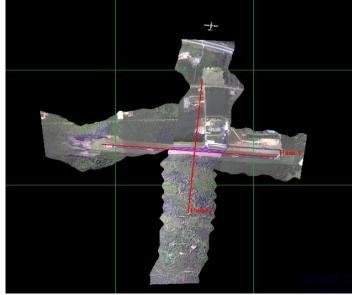

# D08|N08A

| Line #       | 1        | 2        |
|--------------|----------|----------|
| Lidar        | <b>\</b> | <b>/</b> |
| Spectrometer | <b>√</b> | ✓        |
| Camera       | <b>√</b> | <b>√</b> |
| Cloud Cover  |          |          |

Total number of lines flown: 2

### D08 | N08A (D08 Nominal Runway)

1

Flown: 100% (1/1) Green: 0% (0/1) Yellow: 100% (1/1) Red: 0% (0/1)

D08 | TALL (Talladega National Forest)

| Doo   17 LE ( Tanadega Hational Torest) |    |    |    |    |    |    |   |   |   |    |    |    |    |    |    |    |    |    |    |    |
|-----------------------------------------|----|----|----|----|----|----|---|---|---|----|----|----|----|----|----|----|----|----|----|----|
|                                         | 1  | 2  | 3  | 4  | 5  | 6  | 7 | 8 | 9 | 10 | 11 | 12 | 13 | 14 | 15 | 16 | 17 | 18 | 19 | 20 |
|                                         | 21 | 22 | 23 | 24 | 25 | 26 |   |   |   |    |    |    |    |    |    |    |    |    |    |    |