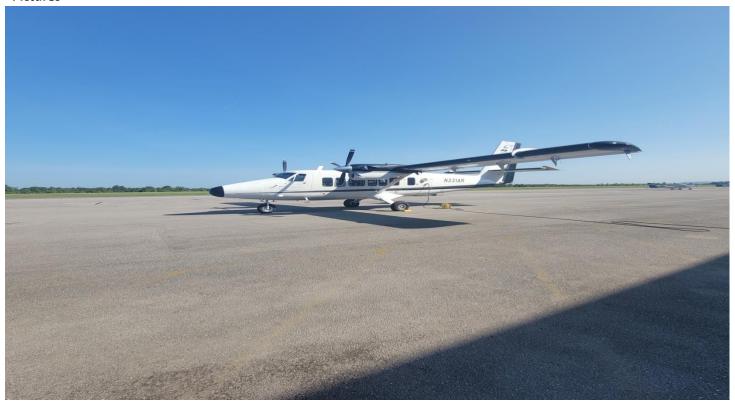

#### **Pictures**

The Twin Otter sitting on the ramp in Bessemer AL prior to takeoff this morning.