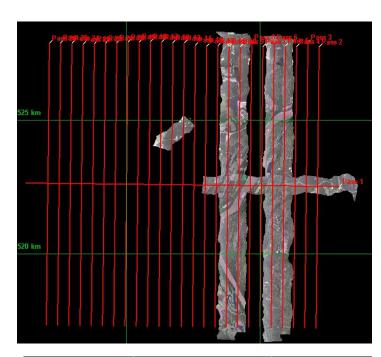

### D08 | LENO

| Line #       | 5        | 6 | 9        | 10 |
|--------------|----------|---|----------|----|
| Lidar        | ✓        | ✓ | ✓        | ✓  |
| Spectrometer | <b>√</b> | ✓ | <b>√</b> | ✓  |
| Camera       | <b>√</b> | ✓ | <b>√</b> | ✓  |
| Cloud Cover  |          |   |          |    |

Total number of lines flown: 4

Flown: 19% (5/26) Green: 15% (4/26) Yellow: 4% (1/26) Red: 0% (0/26)