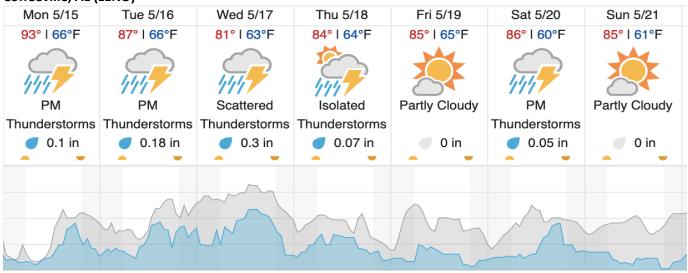

## Weather Forecast Moundville, AL (TALL)

### Demopolis, AL (DELA)

### Coffeeville, AL (LENO)

Cloud Cover (%) Chance of Precip. (%)

source: wunderground.com

Collection Area: Talladega National Forest (TALL) Flight Plan Name: D08\_TALL\_C1\_P1\_v2\_PRM.xml

On-Station Time: 1420 UTC/ 0920 L

Flyority 3

Collection Area: Dead Lake (DELA) – Priority 1 Flight Box Flight Plan Name: D08\_DELA\_R1\_P1\_P2\_v2\_PRM.xml

On-Station Time: 1420 UTC/0920 L

Flyority 4

Collection Area: Dead Lake (DELA) – Priority 2 Flight Box Flight Plan Name: D08\_DELA\_R1\_P1\_P2\_v2\_PRM.xml

On-Station Time: 1420 UTC/ 0920 L

Flyority 5

Collection Area: Nominal Runway – D08 – OA8