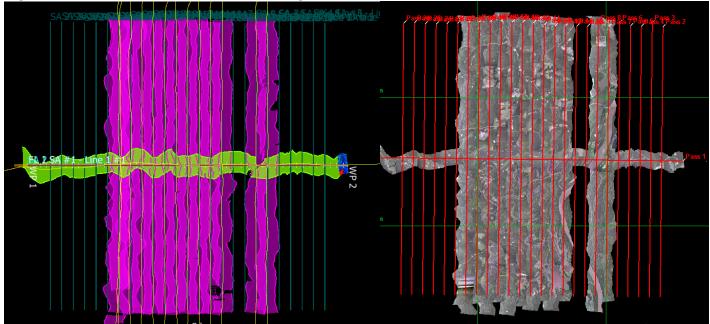

# Pictures

Above: Moderate haze, but an otherwise clear morning over LENO.

Flight Screenshots: Lidar on the left, NIS on the right