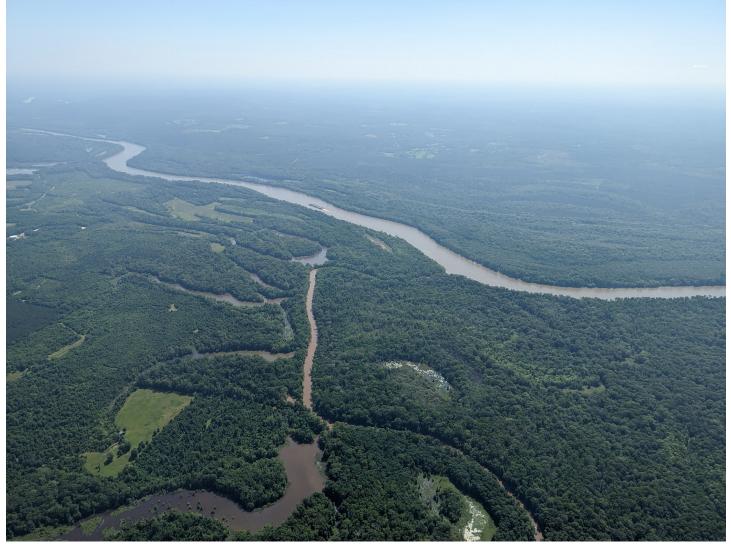

# Pictures

Above: Moderate haze, but an otherwise clear morning over LENO.

Flight Screenshots: Lidar on the left, NIS on the right