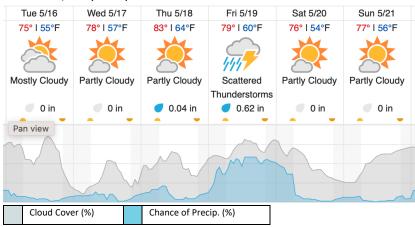

----|----|----|----|----|----|
| 1        | 2  | 3  | 4  | 5  | 6  | 7  | 8  | 9  | 10 | 11 | 12 | 13 | 14 | 15 | 16 | 17 | 18 | 19 | 20 |
| 21       | 22 | 23 | 24 | 25 | 26 | 27 | 28 | 29 | 30 | 31 | 32 | 33 | 34 | 35 | 36 |    |    |    |    |

Flown: 100% (36/36) Green: 100% (36/36) Yellow: 0% (0/36) Red: 0% (0/36) D11 | PRIN (Pringle Creek )

| 1  | 2  | 3  | 4  | 5  | 6  | 7 | 8 | 9 | 10 | 11 | 12 | 13 | 14 | 15 | 16 | 17 | 18 | 19 | 20 |
|----|----|----|----|----|----|---|---|---|----|----|----|----|----|----|----|----|----|----|----|
| 21 | 22 | 23 | 24 | 25 | 26 |   |   |   |    |    |    |    |    |    |    |    |    |    |    |

Flown: 0% (0/26) Green: 0% (0/26) Yellow: 0% (0/26) Red: 0% (0/26)

#### **Weather Forecast**

#### Alvord, TX (CLBJ, PRIN)



## Stonewall, OK (BLUE)



source: wunderground.com

## Flight Collection Plan for 16 May 2023

## Flyority 1

Collection Area: LBJ Grasslands (CLBJ)

Flight Plan Name: D11\_CLBJ\_C1\_P1\_v3\_Q780

On-Station Time: 15:00 UTC/ 10:00 L

## Flyority 2

Collection Area: Pringle Creek (PRIN)

Flight Plan Name: D11\_PRIN\_A1\_P1\_v4\_Q780

On-Station Time: 15:00 UTC/ 10:00 L

# Flyority 3

Collection Area: Blue River (BLUE)

Flight Plan Name: D11\_BLUE\_A2\_P1\_v3\_Q780

On-Station Time: 15:00 UTC/ 10:00 L

Crew: Nick (lidar), John (NIS)