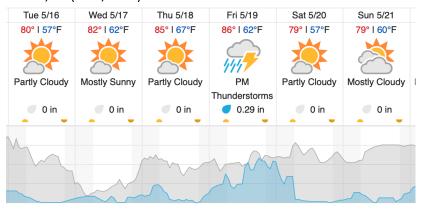

-|----|----|----|----|----|----|----|----|----|----|----|
| 1        | 2  | 3  | 4  | 5  | 6  | 7  | 8  | 9  | 10 | 11 | 12 | 13 | 14 | 15 | 16 | 17 | 18 | 19 | 20 |
| 21       | 22 | 23 | 24 | 25 | 26 | 27 | 28 | 29 | 30 | 31 | 32 | 33 | 34 | 35 | 36 |    |    |    |    |

Flown: 100% (36/36) Green: 100% (36/36) Yellow: 0% (0/36) Red: 0% (0/36) D11 | PRIN (Pringle Creek )

| 1  | 2  | 3  | 4  | 5  | 6  | 7 | 8 | 9 | 10 | 11 | 12 | 13 | 14 | 15 | 16 | 17 | 18 | 19 | 20 |
|----|----|----|----|----|----|---|---|---|----|----|----|----|----|----|----|----|----|----|----|
| 21 | 22 | 23 | 24 | 25 | 26 |   |   |   |    |    |    |    |    |    |    |    |    |    |    |

Flown: 0% (0/26) Green: 0% (0/26) Yellow: 0% (0/26) Red: 0% (0/26)

#### **Weather Forecast**

#### Alvord, TX (CLBJ, PRIN)



## Stonewall, OK (BLUE)



source: wunderground.com

## Flight Collection Plan for 16 May 2023

## Flyority 1

Collection Area: LBJ Grasslands (CLBJ)

Flight Plan Name: D11\_CLBJ\_C1\_P1\_v3\_Q780

On-Station Time: 15:00 UTC/ 10:00 L

## Flyority 2

Collection Area: Pringle Creek (PRIN)

Flight Plan Name: D11\_PRIN\_A1\_P1\_v4\_Q780

On-Station Time: 15:00 UTC/ 10:00 L

# Flyority 3

Collection Area: Blue River (BLUE)

Flight Plan Name: D11\_BLUE\_A2\_P1\_v3\_Q780

On-Station Time: 15:00 UTC/ 10:00 L

Crew: Nick (lidar), John (NIS)