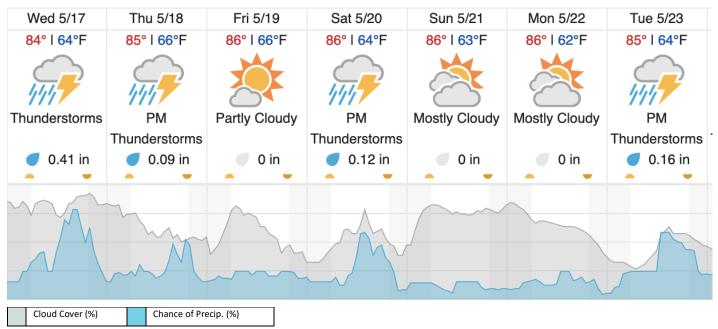

## Moundville, AL (TALL)

| Wed 5/17       | Thu 5/18       | Fri 5/19       | Sat 5/20        | Sun 5/21      | Mon 5/22      | Tue 5/23      |
|----------------|----------------|----------------|-----------------|---------------|---------------|---------------|
| 77° I 63°F     | 83° I 63°F     | 84° I 65°F     | 83° I 61°F      | 84° I 61°F    | 85° I 62°F    | 84° I 63°F    |
| 1111           | 11/1           |                | 1111            |               | 8             | 1111          |
| Thunderstorms  | PM             | AM Clouds/PM   | Scattered       | Mostly Cloudy | Mostly Cloudy | PM            |
|                | Thunderstorms  |                | Thunderstorms   |               |               | Thunderstorms |
| <b>0.34</b> in | <b>0.11</b> in | <b>0.03</b> in | <b>0</b> .22 in | 0 in          | 0 in          | <b>0.1</b> in |
|                | •              | •              | •               | •             | •             | •             |
|                |                |                |                 |               |               |               |