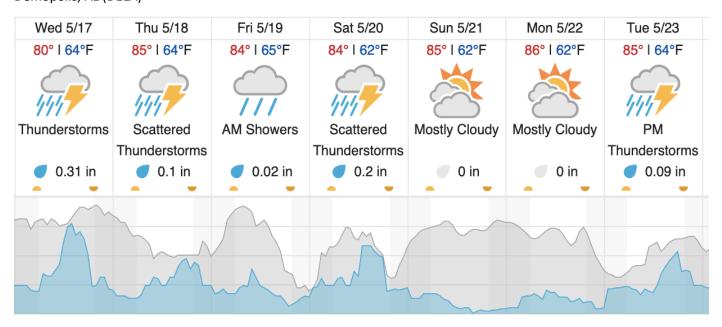

61°F      | 84° I 61°F    | 85° I 62°F    | 84° I 63°F    |
| 1111           | 11/1           |                | 1111            |               | 8             | 1111          |
| Thunderstorms  | PM             | AM Clouds/PM   | Scattered       | Mostly Cloudy | Mostly Cloudy | PM            |
|                | Thunderstorms  |                | Thunderstorms   |               |               | Thunderstorms |
| <b>0.34</b> in | <b>0.11</b> in | <b>0.03</b> in | <b>0</b> .22 in | 0 in          | 0 in          | <b>0.1</b> in |
|                | •              | •              | •               | •             | •             | •             |
|                |                |                |                 |               |               |               |

## Demopolis, AL (DELA)



### Coffeeville, AL (LENO)



source: wunderground.com

# Flight Collection Plan for May 17, 2023

Flyority 1 (Lines 2-4, 20-26)

Collection Area: Lenoir Landing (LENO)

Flight Plan Name: D08\_LENO\_R2\_P1\_v2\_PRM.xml

On-Station Time: 1420 UTC/ 0920 L

Flyority 2

Collection Area: Talladega National Forest (TALL) Flight Plan Name: D08\_TALL\_C1\_P1\_v2\_PRM.xml

On-Station Time: 1420 UTC/ 0920 L

Flyority 3

Collection Area: Dead Lake (DELA) – Priority 1 Flight Box Flight Plan Name: D08\_DELA\_R1\_P1\_P2\_v2\_PRM.xml

On-Station Time: 1420 UTC/0920 L

Flyority 4

Collection Area: Dead Lake (DELA) – Priority 2 Flight Box Flight Plan Name: D08\_DELA\_R1\_P1\_P2\_v2\_PRM.xml

On-Station Time: 1420 UTC/ 0920 L

Crew: Mitch (Lidar), Cam (NIS)