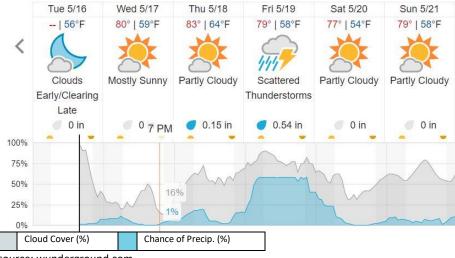

|    |    |    |
|-------------------|----|----|----|----|----|---|---|---|----|----|----|----|----|----|----|----|----|----|----|
| 1                 | 2  | 3  | 4  | 5  | 6  | 7 | 8 | 9 | 10 | 11 | 12 | 13 | 14 | 15 | 16 | 17 | 18 | 19 | 20 |
| 21                | 22 | 23 | 24 | 25 | 26 |   |   |   |    |    |    |    |    |    |    |    |    |    |    |
| Flown: 0% (0/26)  |    |    |    |    |    |   |   |   |    |    |    |    |    |    |    |    |    |    |    |
| Green: 0% (0/26)  |    |    |    |    |    |   |   |   |    |    |    |    |    |    |    |    |    |    |    |
| Yellow: 0% (0/26) |    |    |    |    |    |   |   |   |    |    |    |    |    |    |    |    |    |    |    |

Red: 0% (0/26)

## Weather Forecast

#### Alvord, TX (CLBJ, PRIN)



#### Stonewall, OK (BLUE)



source: wunderground.com

## Flight Collection Plan for May 17, 2023 Flyority 1

Collection Area: LBJ Grasslands (CLBJ) Flight Plan Name: D11\_CLBJ\_C1\_P1\_v3\_Q780 On-Station Time: 15:00 UTC/ 10:00 L

## Flyority 2

Collection Area: Pringle Creek (PRIN) Flight Plan Name: D11\_PRIN\_A1\_P1\_v4\_Q780 On-Station Time: 15:00 UTC/ 10:00 L

# Flyority 3

Collection Area: Blue River (BLUE) Flight Plan Name: D11\_BLUE\_A2\_P1\_v3\_Q780 On-Station Time: 15:00 UTC/ 10:00 L

Crew: John (lidar), Nick (NIS)