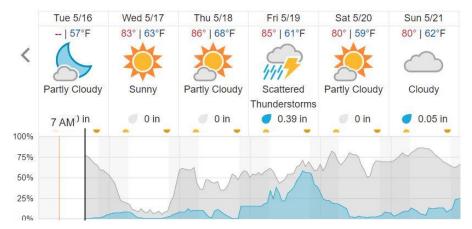

|    |    |    |    |    |    |    |    |    |
|-------------------|----|----|----|----|----|---|---|---|----|----|----|----|----|----|----|----|----|----|----|
| 1                 | 2  | 3  | 4  | 5  | 6  | 7 | 8 | 9 | 10 | 11 | 12 | 13 | 14 | 15 | 16 | 17 | 18 | 19 | 20 |
| 21                | 22 | 23 | 24 | 25 | 26 |   |   |   |    |    |    |    |    |    |    |    |    |    |    |
| Flown: 0% (0/26)  |    |    |    |    |    |   |   |   |    |    |    |    |    |    |    |    |    |    |    |
| Green: 0% (0/26)  |    |    |    |    |    |   |   |   |    |    |    |    |    |    |    |    |    |    |    |
| Yellow: 0% (0/26) |    |    |    |    |    |   |   |   |    |    |    |    |    |    |    |    |    |    |    |

Red: 0% (0/26)

## Weather Forecast

#### Alvord, TX (CLBJ, PRIN)



#### Stonewall, OK (BLUE)



source: wunderground.com

## Flight Collection Plan for May 17, 2023 Flyority 1

Collection Area: LBJ Grasslands (CLBJ) Flight Plan Name: D11\_CLBJ\_C1\_P1\_v3\_Q780 On-Station Time: 15:00 UTC/ 10:00 L

## Flyority 2

Collection Area: Pringle Creek (PRIN) Flight Plan Name: D11\_PRIN\_A1\_P1\_v4\_Q780 On-Station Time: 15:00 UTC/ 10:00 L

# Flyority 3

Collection Area: Blue River (BLUE) Flight Plan Name: D11\_BLUE\_A2\_P1\_v3\_Q780 On-Station Time: 15:00 UTC/ 10:00 L

Crew: John (lidar), Nick (NIS)