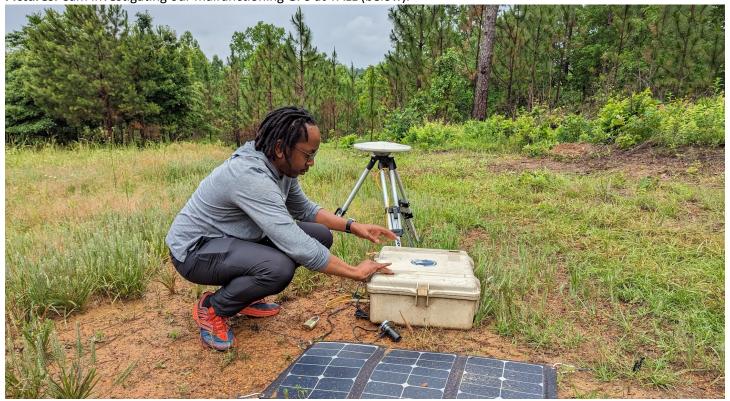

#### **Concerns**

GPS 06 at TALL was found to have a disconnected cell antenna cable at the interior box connection.

#### **Comments**

Crew went out to TALL to swap in a fresh battery at our mobile GPS station and troubleshoot cell connectivity issues.

Pictures: Cam investigating our malfunctioning GPS at TALL (below).