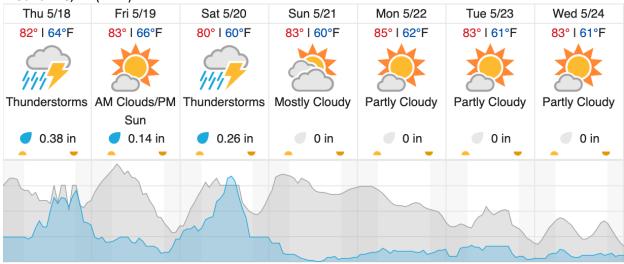

| 15 | 16 | 17 | 18 | 19 | 20 |
| Ī | 21                      | 22 | 23 | 24 | 25 | 26 |   |   |   |    |    |    |    |    |    |    |    |    |    |    |

Flown: 65% (17/26) Green: 65% (17/26) Yellow: 0% (0/26) Red: 0% (0/26)

# D08 | N08A (D08 Nominal Runway)

1

Flown: 100% (1/1) Green: 0% (0/1) Yellow: 100% (1/1) Red: 0% (0/1)

D08 | TALL (Talladega National Forest)

|  | 1  | 2  | 3  | 4  | 5  | 6  | 7 | 8 | 9 | 10 | 11 | 12 | 13 | 14 | 15 | 16 | 17 | 18 | 19 | 20 |
|--|----|----|----|----|----|----|---|---|---|----|----|----|----|----|----|----|----|----|----|----|
|  | 21 | 22 | 23 | 24 | 25 | 26 |   |   |   |    |    |    |    |    |    |    |    |    |    |    |

Flown: 0% (0/26) Green: 0% (0/26) Yellow: 0% (0/26) Red: 0% (0/26)

## **Weather Forecast**

# Moundville, AL (TALL)



## Demopolis, AL (DELA)



# Coffeeville, AL (LENO)



source: wunderground.com

Cloud Cover (%)

## Flight Collection Plan for May 18, 2023

Flyority 1 (Lines 2-4, 20-26)

Collection Area: Lenoir Landing (LENO)

Flight Plan Name: D08\_LENO\_R2\_P1\_v2\_PRM.xml

Chance of Precip. (%)

On-Station Time: 1420 UTC/ 0920 L

## Flyority 2

Collection Area: Talladega National Forest (TALL) Flight Plan Name: D08\_TALL\_C1\_P1\_v2\_PRM.xml

On-Station Time: 1420 UTC/ 0920 L

#### Flyority 3

Collection Area: Dead Lake (DELA) – Priority 1 Flight Box Flight Plan Name: D08\_DELA\_R1\_P1\_P2\_v2\_PRM.xml

On-Station Time: 1420 UTC/ 0920 L

Flyority 4

Collection Area: Dead Lake (DELA) – Priority 2 Flight Box Flight Plan Name: D08\_DELA\_R1\_P1\_P2\_v2\_PRM.xml

On-Station Time: 1420 UTC/ 0920 L

Crew