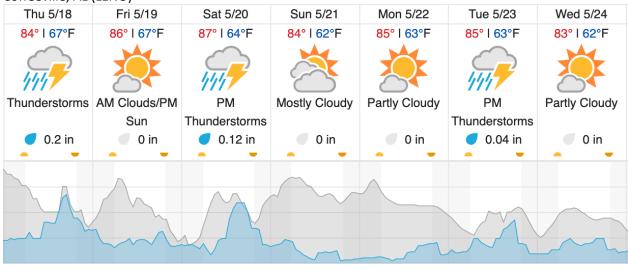

| 22 | 23 | 24 | 25 | 26 |   |   |   |    |    |    |    |    |    |    |    |    |    |    |

Flown: 65% (17/26) Green: 65% (17/26) Yellow: 0% (0/26) Red: 0% (0/26)

# D08 | N08A (D08 Nominal Runway)

1

Flown: 100% (1/1) Green: 0% (0/1) Yellow: 100% (1/1) Red: 0% (0/1)

D08 | TALL (Talladega National Forest)

|  | 1  | 2  | 3  | 4  | 5  | 6  | 7 | 8 | 9 | 10 | 11 | 12 | 13 | 14 | 15 | 16 | 17 | 18 | 19 | 20 |
|--|----|----|----|----|----|----|---|---|---|----|----|----|----|----|----|----|----|----|----|----|
|  | 21 | 22 | 23 | 24 | 25 | 26 |   |   |   |    |    |    |    |    |    |    |    |    |    |    |

Flown: 0% (0/26) Green: 0% (0/26) Yellow: 0% (0/26) Red: 0% (0/26)

## **Weather Forecast**

# Moundville, AL (TALL)



## Demopolis, AL (DELA)



# Coffeeville, AL (LENO)



source: wunderground.com

Cloud Cover (%)

## Flight Collection Plan for May 18, 2023

Flyority 1 (Lines 2-4, 20-26)

Collection Area: Lenoir Landing (LENO)

Flight Plan Name: D08\_LENO\_R2\_P1\_v2\_PRM.xml

Chance of Precip. (%)

On-Station Time: 1420 UTC/ 0920 L

## Flyority 2

Collection Area: Talladega National Forest (TALL) Flight Plan Name: D08\_TALL\_C1\_P1\_v2\_PRM.xml

On-Station Time: 1420 UTC/ 0920 L

#### Flyority 3

Collection Area: Dead Lake (DELA) – Priority 1 Flight Box Flight Plan Name: D08\_DELA\_R1\_P1\_P2\_v2\_PRM.xml

On-Station Time: 1420 UTC/ 0920 L

Flyority 4

Collection Area: Dead Lake (DELA) – Priority 2 Flight Box Flight Plan Name: D08\_DELA\_R1\_P1\_P2\_v2\_PRM.xml

On-Station Time: 1420 UTC/ 0920 L

Crew: Cam (Lidar), Mitch (NIS)