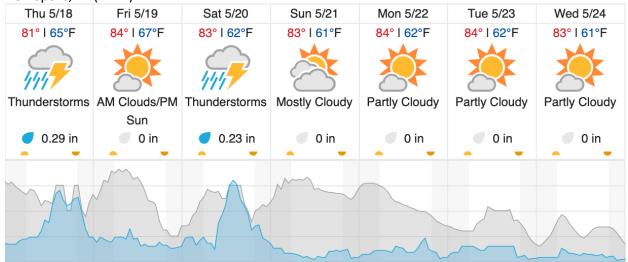

20 |
| Ī | 21                      | 22 | 23 | 24 | 25 | 26 |   |   |   |    |    |    |    |    |    |    |    |    |    |    |

Flown: 65% (17/26) Green: 65% (17/26) Yellow: 0% (0/26) Red: 0% (0/26)

# D08 | N08A (D08 Nominal Runway)

1

Flown: 100% (1/1) Green: 0% (0/1) Yellow: 100% (1/1) Red: 0% (0/1)

D08 | TALL (Talladega National Forest)

|  | 1  | 2  | 3  | 4  | 5  | 6  | 7 | 8 | 9 | 10 | 11 | 12 | 13 | 14 | 15 | 16 | 17 | 18 | 19 | 20 |
|--|----|----|----|----|----|----|---|---|---|----|----|----|----|----|----|----|----|----|----|----|
|  | 21 | 22 | 23 | 24 | 25 | 26 |   |   |   |    |    |    |    |    |    |    |    |    |    |    |

Flown: 0% (0/26) Green: 0% (0/26) Yellow: 0% (0/26) Red: 0% (0/26)

## **Weather Forecast**

# Moundville, AL (TALL)



## Demopolis, AL (DELA)



# Coffeeville, AL (LENO)



source: wunderground.com

Cloud Cover (%)

## Flight Collection Plan for May 18, 2023

Flyority 1 (Lines 2-4, 20-26)

Collection Area: Lenoir Landing (LENO)

Flight Plan Name: D08\_LENO\_R2\_P1\_v2\_PRM.xml

Chance of Precip. (%)

On-Station Time: 1420 UTC/ 0920 L

## Flyority 2

Collection Area: Talladega National Forest (TALL) Flight Plan Name: D08\_TALL\_C1\_P1\_v2\_PRM.xml

On-Station Time: 1420 UTC/ 0920 L

#### Flyority 3

Collection Area: Dead Lake (DELA) – Priority 1 Flight Box Flight Plan Name: D08\_DELA\_R1\_P1\_P2\_v2\_PRM.xml

On-Station Time: 1420 UTC/ 0920 L

Flyority 4

Collection Area: Dead Lake (DELA) – Priority 2 Flight Box Flight Plan Name: D08\_DELA\_R1\_P1\_P2\_v2\_PRM.xml

On-Station Time: 1420 UTC/ 0920 L

Crew: Cam (Lidar), Mitch (NIS)