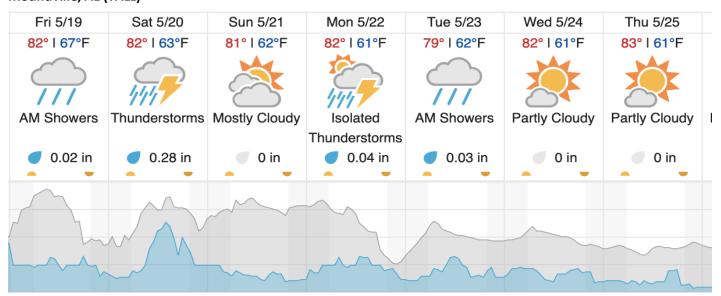

# Weather Forecast Moundville, AL (TALL)

# Demopolis, AL (DELA)

| - cc p cc, (-             |                           |                           |                           |               |               |               |
|---------------------------|---------------------------|---------------------------|---------------------------|---------------|---------------|---------------|
| Fri 5/19                  | Sat 5/20                  | Sun 5/21                  | Mon 5/22                  | Tue 5/23      | Wed 5/24      | Thu 5/25      |
| 83° I 67°F                | 86° I 64°F                | 82° I 63°F                | 83° I 62°F                | 81° I 63°F    | 82° I 62°F    | 83° I 61°F    |
| Scattered                 | ///// Scattered           | Mostly Cloudy             | Isolated                  | Partly Cloudy | Partly Cloudy | Partly Cloudy |
| Thunderstorms             | Thunderstorms             |                           | Thunderstorms             |               |               | ,             |
|                           |                           |                           |                           |               | 0 :-          | 0 :           |
| <ul><li>0.08 in</li></ul> | <ul><li>0.21 in</li></ul> | <ul><li>0.02 in</li></ul> | <ul><li>0.03 in</li></ul> | 0 in          | 0 in          | 0 in          |
|                           |                           |                           |                           |               |               |               |
|                           |                           | ~~~                       |                           |               | 111           | ~~            |