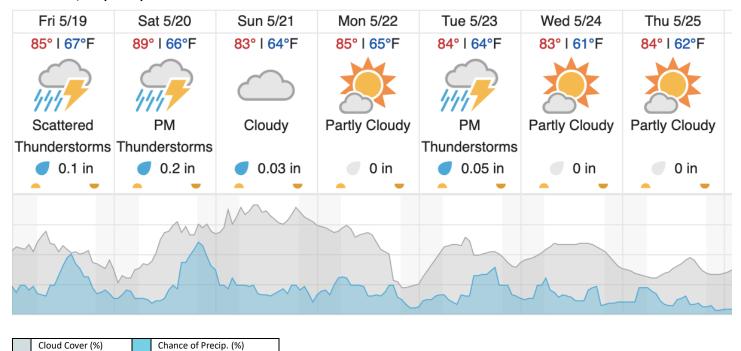

orms             |                           | Thunderstorms             |               |               | ,             |
|                           |                           |                           |                           |               | 0 :-          | 0 :           |
| <ul><li>0.08 in</li></ul> | <ul><li>0.21 in</li></ul> | <ul><li>0.02 in</li></ul> | <ul><li>0.03 in</li></ul> | 0 in          | 0 in          | 0 in          |
|                           |                           |                           |                           |               |               |               |
|                           |                           | ~~~                       |                           |               | 111           | ~~            |

### Coffeeville, AL (LENO)



source: wunderground.com

### Flight Collection Plan for May 19, 2023

Flyority 1 (Lines 2-4, 20-26)

Collection Area: Lenoir Landing (LENO)

Flight Plan Name: D08 LENO R2 P1 v2 PRM.xml

On-Station Time: 1420 UTC/ 0920 L

### Flyority 2

Collection Area: Talladega National Forest (TALL) Flight Plan Name: D08\_TALL\_C1\_P1\_v2\_PRM.xml

On-Station Time: 1420 UTC/ 0920 L

# Flyority 3

Collection Area: Dead Lake (DELA) – Priority 1 Flight Box Flight Plan Name: D08 DELA R1 P1 P2 v2 PRM.xml

On-Station Time: 1420 UTC/ 0920 L

# Flyority 4

Collection Area: Dead Lake (DELA) – Priority 2 Flight Box Flight Plan Name: D08\_DELA\_R1\_P1\_P2\_v2\_PRM.xml

On-Station Time: 1420 UTC/ 0920 L

Crew: Mitch (Lidar), Cam (NIS)