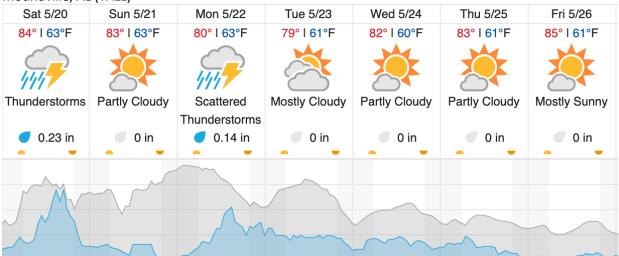

|
| 21 | 22                                                             | 23 | 24 | 25 | 26 |   |   |   |    |    |    |    |    |    |    |    |    |    |    |

Flown: 65% (17/26) Green: 65% (17/26) Yellow: 0% (0/26) Red: 0% (0/26)

#### D08 | N08A (D08 Nominal Runway)



Flown: 100% (1/1) Green: 0% (0/1) Yellow: 100% (1/1) Red: 0% (0/1)

D08 | TALL (Talladega National Forest)

| 1  | 2  | 3  | 4  | 5  | 6  | 7 | 8 | 9 | 10 | 11 | 12 | 13 | 14 | 15 | 16 | 17 | 18 | 19 | 20 |
|----|----|----|----|----|----|---|---|---|----|----|----|----|----|----|----|----|----|----|----|
| 21 | 22 | 23 | 24 | 25 | 26 |   |   |   |    |    |    |    |    |    |    |    |    |    |    |

Flown: 0% (0/26) Green: 0% (0/26) Yellow: 0% (0/26) Red: 0% (0/26)

#### **Weather Forecast**

# Moundville, AL (TALL)



### Demopolis, AL (DELA)



# Coffeeville, AL (LENO)



source: wunderground.com

### Flight Collection Plan for May 20, 2023

Flyority 1 (Lines 2-4, 20-26)

Collection Area: Lenoir Landing (LENO)

Flight Plan Name: D08\_LENO\_R2\_P1\_v2\_PRM.xml

On-Station Time: 1420 UTC/ 0920 L

# Flyority 2

Collection Area: Talladega National Forest (TALL) Flight Plan Name: D08 TALL C1 P1 v2 PRM.xml

On-Station Time: 1420 UTC/ 0920 L

#### Flyority 3

Collection Area: Dead Lake (DELA) – Priority 1 Flight Box Flight Plan Name: D08\_DELA\_R1\_P1\_P2\_v2\_PRM.xml

On-Station Time: 1420 UTC/ 0920 L

# Flyority 4

Collection Area: Dead Lake (DELA) – Priority 2 Flight Box Flight Plan Name: D08\_DELA\_R1\_P1\_P2\_v2\_PRM.xml

On-Station Time: 1420 UTC/ 0920 L

Crew: Cam (Lidar), Mitch (NIS)