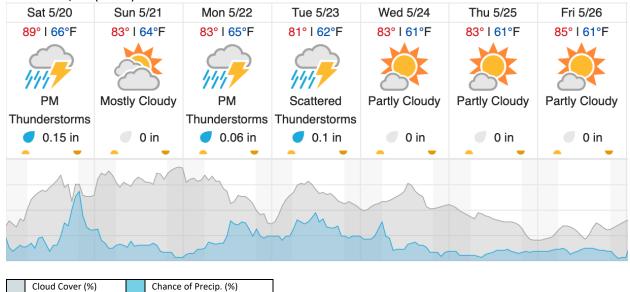

| 23 | 24 | 25 | 26 |   |   |   |    |    |    |    |    |    |    |    |    |    |    |

Flown: 65% (17/26) Green: 65% (17/26) Yellow: 0% (0/26) Red: 0% (0/26)

#### D08 | N08A (D08 Nominal Runway)



Flown: 100% (1/1) Green: 0% (0/1) Yellow: 100% (1/1) Red: 0% (0/1)

D08 | TALL (Talladega National Forest)

| 1  | 2  | 3  | 4  | 5  | 6  | 7 | 8 | 9 | 10 | 11 | 12 | 13 | 14 | 15 | 16 | 17 | 18 | 19 | 20 |
|----|----|----|----|----|----|---|---|---|----|----|----|----|----|----|----|----|----|----|----|
| 21 | 22 | 23 | 24 | 25 | 26 |   |   |   |    |    |    |    |    |    |    |    |    |    |    |

Flown: 0% (0/26) Green: 0% (0/26) Yellow: 0% (0/26) Red: 0% (0/26)

#### **Weather Forecast**

# Moundville, AL (TALL)



### Demopolis, AL (DELA)



# Coffeeville, AL (LENO)



source: wunderground.com

### Flight Collection Plan for May 20, 2023

Flyority 1 (Lines 2-4, 20-26)

Collection Area: Lenoir Landing (LENO)

Flight Plan Name: D08\_LENO\_R2\_P1\_v2\_PRM.xml

On-Station Time: 1420 UTC/ 0920 L

# Flyority 2

Collection Area: Talladega National Forest (TALL) Flight Plan Name: D08 TALL C1 P1 v2 PRM.xml

On-Station Time: 1420 UTC/ 0920 L

#### Flyority 3

Collection Area: Dead Lake (DELA) – Priority 1 Flight Box Flight Plan Name: D08\_DELA\_R1\_P1\_P2\_v2\_PRM.xml

On-Station Time: 1420 UTC/ 0920 L

# Flyority 4

Collection Area: Dead Lake (DELA) – Priority 2 Flight Box Flight Plan Name: D08\_DELA\_R1\_P1\_P2\_v2\_PRM.xml

On-Station Time: 1420 UTC/ 0920 L

Crew: Cam (Lidar), Mitch (NIS)