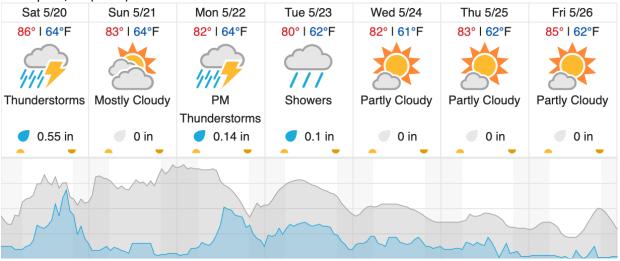

| 23 | 24 | 25 | 26 |   |   |   |    |    |    |    |    |    |    |    |    |    |    |

Flown: 65% (17/26) Green: 65% (17/26) Yellow: 0% (0/26) Red: 0% (0/26)

#### D08 | N08A (D08 Nominal Runway)



Flown: 100% (1/1) Green: 0% (0/1) Yellow: 100% (1/1) Red: 0% (0/1)

D08 | TALL (Talladega National Forest)

| 1  | 2  | 3  | 4  | 5  | 6  | 7 | 8 | 9 | 10 | 11 | 12 | 13 | 14 | 15 | 16 | 17 | 18 | 19 | 20 |
|----|----|----|----|----|----|---|---|---|----|----|----|----|----|----|----|----|----|----|----|
| 21 | 22 | 23 | 24 | 25 | 26 |   |   |   |    |    |    |    |    |    |    |    |    |    |    |

Flown: 0% (0/26) Green: 0% (0/26) Yellow: 0% (0/26) Red: 0% (0/26)

#### **Weather Forecast**

# Moundville, AL (TALL)



### Demopolis, AL (DELA)



# Coffeeville, AL (LENO)



source: wunderground.com

### Flight Collection Plan for May 20, 2023

Flyority 1 (Lines 2-4, 20-26)

Collection Area: Lenoir Landing (LENO)

Flight Plan Name: D08\_LENO\_R2\_P1\_v2\_PRM.xml

On-Station Time: 1420 UTC/ 0920 L

# Flyority 2

Collection Area: Talladega National Forest (TALL) Flight Plan Name: D08 TALL C1 P1 v2 PRM.xml

On-Station Time: 1420 UTC/ 0920 L

#### Flyority 3

Collection Area: Dead Lake (DELA) – Priority 1 Flight Box Flight Plan Name: D08\_DELA\_R1\_P1\_P2\_v2\_PRM.xml

On-Station Time: 1420 UTC/ 0920 L

# Flyority 4

Collection Area: Dead Lake (DELA) – Priority 2 Flight Box Flight Plan Name: D08\_DELA\_R1\_P1\_P2\_v2\_PRM.xml

On-Station Time: 1420 UTC/ 0920 L

Crew: Cam (Lidar), Mitch (NIS)