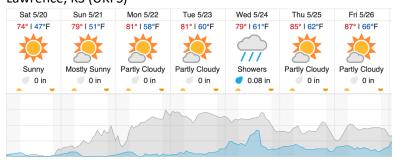

----|----|----|----|----|----|----|----|
| 21 | 22 | 23 | 24 | 25 | 26 | 27 | 28 | 29 | 30 | 31 | 32 | 33 | 34 | 35 | 36 |    |    |    |

Flown: 100% (36/36) Green: 100% (36/36) Yellow: 0% (0/36) Red: 0% (0/36)

#### D11 | PRIN (Pringle Creek )

|    |    | ٠. | 0  |    | ,  |   |   |   |    |    |    |    |    |    |    |    |    |    |    |
|----|----|----|----|----|----|---|---|---|----|----|----|----|----|----|----|----|----|----|----|
| 1  | 2  | 3  | 4  | 5  | 6  | 7 | 8 | 9 | 10 | 11 | 12 | 13 | 14 | 15 | 16 | 17 | 18 | 19 | 20 |
| 21 | 22 | 23 | 24 | 25 | 26 |   |   |   |    |    |    |    |    |    |    |    |    |    |    |

Flown: 100% (26/26) Green: 0% (0/26) Yellow: 0% (0/26) Red: 100% (26/26)

#### **Weather Forecast**

#### Alvord, TX (CLBJ, PRIN)



# Lawrence, KS (UKFS)



## Manhattan, KS (KONZ, KONA)



source: wunderground.com

# Flight Collection Plan for 20 May 2023

# Flyority 1

Collection Area: LBJ Grasslands (CLBJ)

Flight Plan Name: D11\_CLBJ\_C1\_P1\_v3\_Q780

On-Station Time: 15:00 UTC/ 10:00 L

# Flyority 2

Collection Area: Pringle Creek (PRIN)

Flight Plan Name: D11\_PRIN\_A1\_P1\_v4\_Q780

On-Station Time: 15:00 UTC/ 10:00 L

Crew: Nick (lidar), John (NIS)