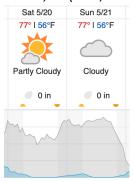

----|----|----|----|----|----|----|----|----|----|----|----|----|
| 21 | 22 | 23 | 24 | 25 | 26 | 27 | 28 | 29 | 30 | 31 | 32 | 33 | 34 | 35 | 36 |    |    |    |

Flown: 100% (36/36) Green: 100% (36/36) Yellow: 0% (0/36) Red: 0% (0/36)

#### D11 | PRIN (Pringle Creek )

|    |    | ٠. | 0  |    | ,  |   |   |   |    |    |    |    |    |    |    |    |    |    |    |
|----|----|----|----|----|----|---|---|---|----|----|----|----|----|----|----|----|----|----|----|
| 1  | 2  | 3  | 4  | 5  | 6  | 7 | 8 | 9 | 10 | 11 | 12 | 13 | 14 | 15 | 16 | 17 | 18 | 19 | 20 |
| 21 | 22 | 23 | 24 | 25 | 26 |   |   |   |    |    |    |    |    |    |    |    |    |    |    |

Flown: 100% (26/26) Green: 0% (0/26) Yellow: 0% (0/26) Red: 100% (26/26)

#### **Weather Forecast**

#### Alvord, TX (CLBJ, PRIN)



# Lawrence, KS (UKFS)



## Manhattan, KS (KONZ, KONA)



source: wunderground.com

# Flight Collection Plan for 20 May 2023

# Flyority 1

Collection Area: LBJ Grasslands (CLBJ)

Flight Plan Name: D11\_CLBJ\_C1\_P1\_v3\_Q780

On-Station Time: 15:00 UTC/ 10:00 L

# Flyority 2

Collection Area: Pringle Creek (PRIN)

Flight Plan Name: D11\_PRIN\_A1\_P1\_v4\_Q780

On-Station Time: 15:00 UTC/ 10:00 L

Crew: Nick (lidar), John (NIS)