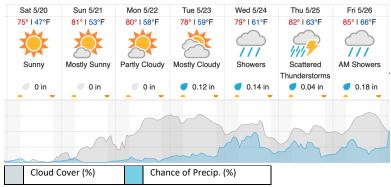

-|----|
| 21 | 22 | 23 | 24 | 25 | 26 | 27 | 28 | 29 | 30 | 31 | 32 | 33 | 34 | 35 | 36 |    |    |    |

Flown: 100% (36/36) Green: 100% (36/36) Yellow: 0% (0/36) Red: 0% (0/36)

#### D11 | PRIN (Pringle Creek )

|    |    | ٠. | 0  |    | ,  |   |   |   |    |    |    |    |    |    |    |    |    |    |    |
|----|----|----|----|----|----|---|---|---|----|----|----|----|----|----|----|----|----|----|----|
| 1  | 2  | 3  | 4  | 5  | 6  | 7 | 8 | 9 | 10 | 11 | 12 | 13 | 14 | 15 | 16 | 17 | 18 | 19 | 20 |
| 21 | 22 | 23 | 24 | 25 | 26 |   |   |   |    |    |    |    |    |    |    |    |    |    |    |

Flown: 100% (26/26) Green: 0% (0/26) Yellow: 0% (0/26) Red: 100% (26/26)

#### **Weather Forecast**

#### Alvord, TX (CLBJ, PRIN)



# Lawrence, KS (UKFS)



## Manhattan, KS (KONZ, KONA)



source: wunderground.com

# Flight Collection Plan for 20 May 2023

# Flyority 1

Collection Area: LBJ Grasslands (CLBJ)

Flight Plan Name: D11\_CLBJ\_C1\_P1\_v3\_Q780

On-Station Time: 15:00 UTC/ 10:00 L

# Flyority 2

Collection Area: Pringle Creek (PRIN)

Flight Plan Name: D11\_PRIN\_A1\_P1\_v4\_Q780

On-Station Time: 15:00 UTC/ 10:00 L

Crew: Nick (lidar), John (NIS)