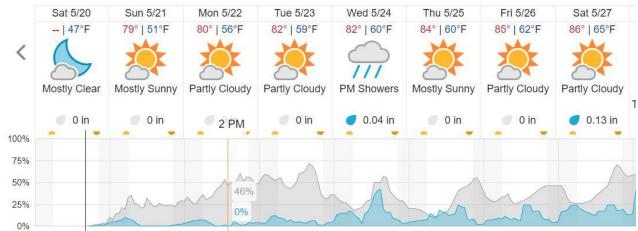

|----|----|----|----|----|----|----|
| 1  | 2     | 3  | 4  | 5  | 6  | 7  | 8  | 9  | 10 | 11 | 12 | 13 | 14 | 15 | 16 | 17 | 18 | 19 | 20 |
| 21 | 22    | 23 | 24 | 25 | 26 | 27 | 28 | 29 | 30 | 31 | 32 | 33 | 34 | 35 | 36 |    |    |    |    |

Flown: 100% (36/36) Green: 100% (36/36) Yellow: 0% (0/36) Red: 0% (0/36)

#### D11 | PRIN (Pringle Creek )

| 1  | 2  | 3  | 4  | 5  | 6  | 7 | 8 | 9 | 10 | 11 | 12 | 13 | 14 | 15 | 16 | 17 | 18 | 19 | 20 |
|----|----|----|----|----|----|---|---|---|----|----|----|----|----|----|----|----|----|----|----|
| 21 | 22 | 23 | 24 | 25 | 26 |   |   |   |    |    |    |    |    |    |    |    |    |    |    |

Flown: 100% (26/26) Green: 0% (0/26) Yellow: 0% (0/26) Red: 100% (26/26)

## Weather Forecast

Wichita Falls, TX (FBO)



## Lawrence, KS (UKFS)



### Manhattan, KS (KONZ, KONA)



Flight Collection Plan for 21 May 2023 Transit flight to D05 FBO in Topeka KS (KFOE).

Crew: John