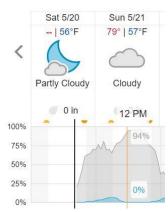

-|----|----|----|----|----|----|----|----|----|----|----|----|
| 1  | 2     | 3  | 4  | 5  | 6  | 7  | 8  | 9  | 10 | 11 | 12 | 13 | 14 | 15 | 16 | 17 | 18 | 19 | 20 |
| 21 | 22    | 23 | 24 | 25 | 26 | 27 | 28 | 29 | 30 | 31 | 32 | 33 | 34 | 35 | 36 |    |    |    |    |

Flown: 100% (36/36) Green: 100% (36/36) Yellow: 0% (0/36) Red: 0% (0/36)

#### D11 | PRIN (Pringle Creek )

| 1  | 2  | 3  | 4  | 5  | 6  | 7 | 8 | 9 | 10 | 11 | 12 | 13 | 14 | 15 | 16 | 17 | 18 | 19 | 20 |
|----|----|----|----|----|----|---|---|---|----|----|----|----|----|----|----|----|----|----|----|
| 21 | 22 | 23 | 24 | 25 | 26 |   |   |   |    |    |    |    |    |    |    |    |    |    |    |

Flown: 100% (26/26) Green: 0% (0/26) Yellow: 0% (0/26) Red: 100% (26/26)

## Weather Forecast

Wichita Falls, TX (FBO)



## Lawrence, KS (UKFS)



### Manhattan, KS (KONZ, KONA)



Flight Collection Plan for 21 May 2023 Transit flight to D05 FBO in Topeka KS (KFOE).

Crew: John