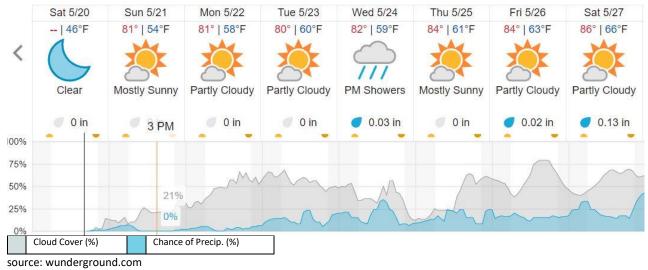

### Manhattan, KS (KONZ, KONA)

Flight Collection Plan for 21 May 2023 Transit flight to D05 FBO in Topeka KS (KFOE).

Crew: John