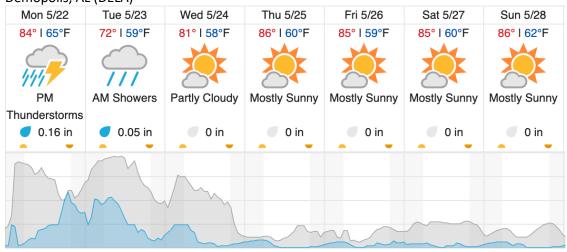

### **Weather Forecast**

Moundville, AL (TALL)

Demopolis, AL (DELA)

Coffeeville, AL (LENO)

source: wunderground.com