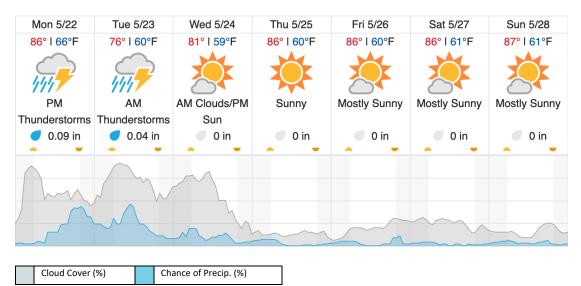

### **Weather Forecast**

Moundville, AL (TALL)

Demopolis, AL (DELA)

Coffeeville, AL (LENO)

source: wunderground.com