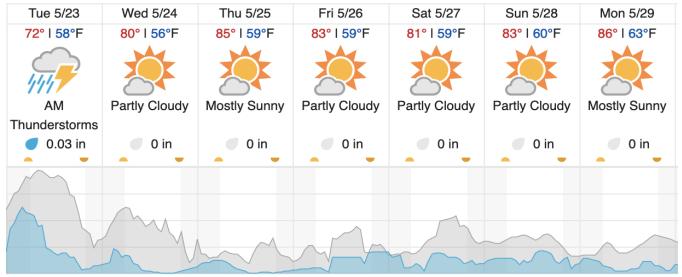

#### Weather Forecast

Moundville, AL (TALL)

## Demopolis, AL (DELA)

| Tue 5/23            | Wed 5/24      | Thu 5/25     | Fri 5/26      | Sat 5/27     | Sun 5/28      | Mon 5/29     |
|---------------------|---------------|--------------|---------------|--------------|---------------|--------------|
| 72°   59°F          | 80°   56°F    | 85°   59°F   | 84°   59°F    | 81°   59°F   | 84°   61°F    | 86°   63°F   |
| 1111                | Partly Claudy | Maatlu Sunnu | Partly Claudy | Maatu Sunnu  | Maatu Suppu   | Maatly Suppy |
| AM<br>Thunderstorms | Partly Cloudy | Mostly Sunny | Partly Cloudy | Mostly Sunny | Mostly Sunny  | Mostly Sunny |
| <b>0</b> .15 in     | 0 in          | 0 in         | 0 in          | 0 in         | 0 in          | 0 in         |
| m                   |               |              |               |              |               |              |
| my h                |               |              |               |              |               |              |
|                     |               | 10           |               |              | $\sim \wedge$ |              |