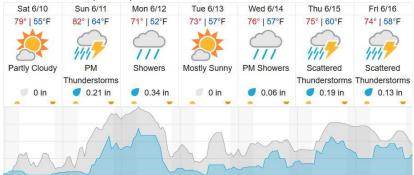

# Weather Forecast

Pembroke, VA (MLBS)

#### Front Royal, VA (SCBI)

# Annapolis, MD (SERC)

| Sat 6/10     | Sun 6/11                               | Mon 6/12                               | Tue 6/13      | Wed 6/14      | Thu 6/15     | Fri 6/16      |
|--------------|----------------------------------------|----------------------------------------|---------------|---------------|--------------|---------------|
| 82°   66°F   | 86°   71°F                             | 76°   65°F                             | 78°   63°F    | 80°   65°F    | 83°   67°F   | 80°   66°F    |
| Mostly Sunny | Partly Cloudy                          | Scattered                              | Partly Cloudy | Partly Cloudy | Mostly Sunny | Partly Cloudy |
| 🖉 0 in       | <b>0.01</b> in                         | Thunderstorms<br>0.57 in               | 🖉 0 in        | 🖉 0 in        | 🖉 0 in       | 🖉 0 in        |
| • • • •      | 0.0111                                 | • 0.57 11                              | - UII         | • •           | • • •        | - 011         |
|              |                                        | ~~~~~~~~~~~~~~~~~~~~~~~~~~~~~~~~~~~~~~ |               |               | ~            |               |
|              | h M                                    |                                        | M             | $\sim$        |              | N             |
|              | ~~~~~~~~~~~~~~~~~~~~~~~~~~~~~~~~~~~~~~ |                                        |               | -             |              |               |

#### Winchester, VA (BLAN)

source: wunderground.com