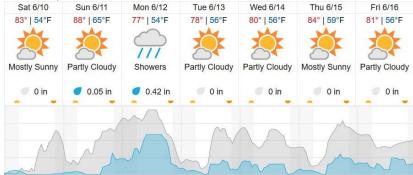

# Weather Forecast

Pembroke, VA (MLBS)

#### Front Royal, VA (SCBI)

# Annapolis, MD (SERC)

| Sat 6/10     | Sun 6/11                               | Mon 6/12                               | Tue 6/13      | Wed 6/14      | Thu 6/15     | Fri 6/16      |
|--------------|----------------------------------------|----------------------------------------|---------------|---------------|--------------|---------------|
| 82°   66°F   | 86°   71°F                             | 76°   65°F                             | 78°   63°F    | 80°   65°F    | 83°   67°F   | 80°   66°F    |
| Mostly Sunny | Partly Cloudy                          | Scattered                              | Partly Cloudy | Partly Cloudy | Mostly Sunny | Partly Cloudy |
| 🖉 0 in       | <b>0.01</b> in                         | Thunderstorms<br>0.57 in               | 🖉 0 in        | 🖉 0 in        | 🖉 0 in       | 🖉 0 in        |
| • • • •      | 0.0111                                 | • 0.57 11                              | - UII         | • •           | • • •        | - 011         |
|              |                                        | ~~~~~~~~~~~~~~~~~~~~~~~~~~~~~~~~~~~~~~ |               |               | ~            |               |
|              | h M                                    |                                        | M             | $\sim$        |              | N             |
|              | ~~~~~~~~~~~~~~~~~~~~~~~~~~~~~~~~~~~~~~ |                                        |               | -             |              |               |

#### Winchester, VA (BLAN)

source: wunderground.com