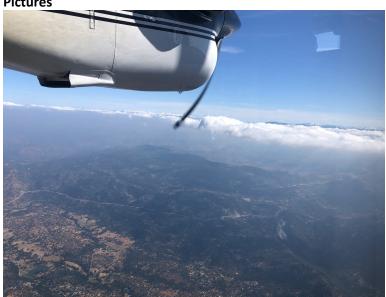

### **Pictures**

Clouds just below our flight altitude + inversion.

#### **Summary**

The SOAP mission area, while cloudy, appeared to be have a cloud deck that would support data collection under Red conditions. However, once we arrived near the mission station, all clouds were actually just below our mission altitude, keeping us from gathering any type of data. Additionally, the inversion layer kept the entire area very obscured. Conditions worsened as the day progressed.