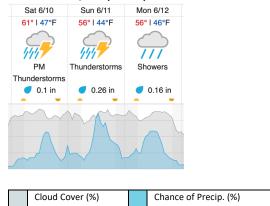

ntire area very obscured. Conditions worsened as the day progressed.

### Concerns

None.

#### **Comments**

None.

### **Pictures**



Clouds just below our flight altitude + inversion.

# **Cumulative Domain Coverage**

D17|SOAP\_P1 (Soaproot Saddle Priority 1)

| 1  | 2  | 3  | 4  | 5  | 6  | 7  | 8  | 9  | 10 | 11 | 12 | 13 | 14 | 15 | 16 | 17 | 18 | 19 | 20 |
|----|----|----|----|----|----|----|----|----|----|----|----|----|----|----|----|----|----|----|----|
| 21 | 22 | 23 | 24 | 25 | 26 | 27 | 28 | 29 | 30 | 31 | 32 | 33 | 34 | 35 | 36 | 37 | 38 | 39 | 40 |
| 41 | 42 | 43 | 44 | 45 | 46 | 47 |    |    |    |    |    |    |    |    |    |    |    |    |    |

Flown: 36% (17/47) Green: 0% (0/47) Yellow: 0% (0/47) Red: 36% (17/47)

#### **Weather Forecast**

# Shaver Lake, CA (SOAP)



source: wunderground.com

# Flight Collection Plan for June 10 2023

Flyority 1

Collection Area: Soaproot Saddle - Var Alt

Flight Plan Name: D17\_SOAP\_R1\_P1\_P2\_P3\_v7\_Q780\_Var\_Alt

On-Station Time: 16:20 UTC/ 09:20 L

Crew: Mike (lidar), John (NIS)