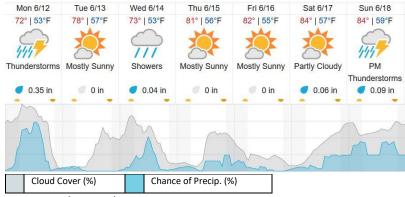

MLBS (Mountain Lake Biological Station)

|    |    |    |    |    |    |    |    |    | , , , , , , , , , , , , , , , , , , , |    |    |    |    |    |    |    |    |    |    |  |  |
|----|----|----|----|----|----|----|----|----|---------------------------------------|----|----|----|----|----|----|----|----|----|----|--|--|
| 2  | 3  | 4  | 5  | 6  | 7  | 8  | 9  | 10 | 11                                    | 12 | 13 | 14 | 15 | 16 | 17 | 18 | 19 | 20 | 21 |  |  |
| 22 | 23 | 24 | 25 | 26 | 27 | 28 | 29 | 30 | 31                                    | 32 | 33 | 34 |    |    |    |    |    |    |    |  |  |

Flown: 100% (33/33) Green: 97% (32/33) Yellow: 3% (1/33) Red: 0% (0/33)

#### **Weather Forecast**

### Front Royal, VA (SCBI)



### Annapolis, MD (SERC)



### Winchester, VA (BLAN)



source: wunderground.com

# Flight Collection Plan for June 12, 2023

Scheduled down day. No flights are planned.

# Flight Collection Plan for June 13, 2023

Flyority 1

Collection Area: Smithsonian Conservation Biology Institute (SCBI)

Flight Plan Name: D02\_SCBI\_C1\_P1\_v2\_PRM.xml

On-Station Time: 1330 UTC/ 0930 L

Flyority 3

Collection Area: Smithsonian Environmental Research Center (SERC)

Flight Plan Name: D02\_SERC\_R1\_P1\_v1\_PRM.xml

On-Station Time: 1330 UTC/ 0930 L

Flyority 4

Collection Area: Blandy Experimental Farm (BLAN) Flight Plan Name: D02\_BLAN\_R2\_P1\_v3\_PRM.xml

On-Station Time: 1330 UTC/ 0930 L

Flyority 5

Collection Area: Nominal Runway - D02 - KOKV

Flight Plan Name: D02\_N02B\_Nominal\_Runway\_Test\_v1\_PRM.xml

On-Station Time: N/A

Crew: Abe (Lidar),