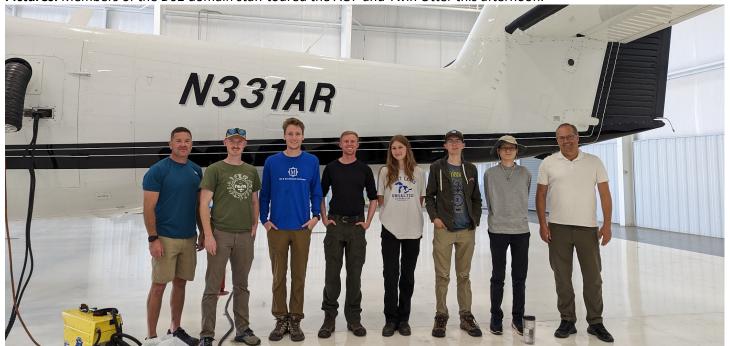

#### **Comments**

- RAID 2023\_P1C1\_07 was shipped to the Denver Data Center.
- Crew Rotation: Elissa arrives in D02 today, Abe departs tomorrow.
- Conducted a tour of the AOP with the D02 domain staff.

Pictures: Members of the D02 domain staff toured the AOP and Twin Otter this afternoon.