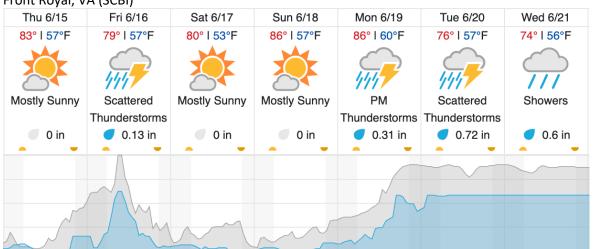

(0/25) Yellow: 0% (0/25) Red: 0% (0/25)

#### D07 | MLBS (Mountain Lake Biological Station)

| DOT   WIEDS (WOUTHAM Eake Bloioglear Station) |    |    |    |    |    |    |    |    |    |    |    |    |    |    |    |    |    |    |    |
|-----------------------------------------------|----|----|----|----|----|----|----|----|----|----|----|----|----|----|----|----|----|----|----|
| 2                                             | 3  | 4  | 5  | 6  | 7  | 8  | 9  | 10 | 11 | 12 | 13 | 14 | 15 | 16 | 17 | 18 | 19 | 20 | 21 |
| 22                                            | 23 | 24 | 25 | 26 | 27 | 28 | 29 | 30 | 31 | 32 | 33 | 34 |    |    |    |    |    |    |    |

Flown: 100% (33/33) Green: 97% (32/33) Yellow: 3% (1/33) Red: 0% (0/33)

#### **Weather Forecast**

# Front Royal, VA (SCBI)



# Annapolis, MD (SERC)



# Winchester, VA (BLAN)



source: wunderground.com

Cloud Cover (%)

### Flight Collection Plan for June 15, 2023

Flyority 1

Collection Area: Smithsonian Conservation Biology Institute (SCBI)

Chance of Precip. (%)

Flight Plan Name: D02\_SCBI\_C1\_P1\_v2\_PRM.xml

On-Station Time: 1330 UTC/ 0930 L

Flyority 2

Collection Area: Smithsonian Environmental Research Center (SERC)

Flight Plan Name: D02\_SERC\_R1\_P1\_v1\_PRM.xml

On-Station Time: 1330 UTC/ 0930 L

Flyority 3

Collection Area: Blandy Experimental Farm (BLAN) Flight Plan Name: D02\_BLAN\_R2\_P1\_v3\_PRM.xml

On-Station Time: 1330 UTC/0930 L

Crew: Mitch (Lidar), Elissa (NIS)