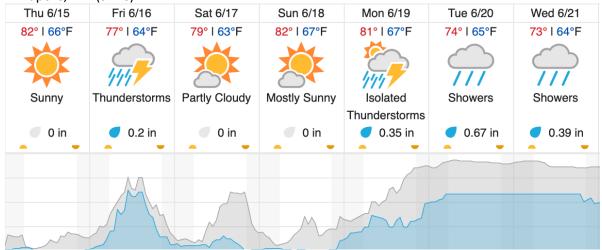

# Front Royal, VA (SCBI)

# Annapolis, MD (SERC)

# Winchester, VA (BLAN)

source: wunderground.com

Cloud Cover (%)

### Flight Collection Plan for June 15, 2023

Flyority 1

Collection Area: Smithsonian Conservation Biology Institute (SCBI)

Chance of Precip. (%)

Flight Plan Name: D02\_SCBI\_C1\_P1\_v2\_PRM.xml

On-Station Time: 1330 UTC/ 0930 L

Flyority 2

Collection Area: Smithsonian Environmental Research Center (SERC)

Flight Plan Name: D02\_SERC\_R1\_P1\_v1\_PRM.xml

On-Station Time: 1330 UTC/ 0930 L

Flyority 3

Collection Area: Blandy Experimental Farm (BLAN) Flight Plan Name: D02\_BLAN\_R2\_P1\_v3\_PRM.xml

On-Station Time: 1330 UTC/0930 L

Crew: Mitch (Lidar), Elissa (NIS)