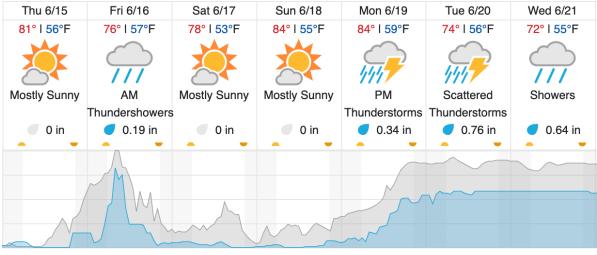

# Front Royal, VA (SCBI)

# Annapolis, MD (SERC)

# Winchester, VA (BLAN)

source: wunderground.com

Cloud Cover (%)

### Flight Collection Plan for June 15, 2023

Flyority 1

Collection Area: Smithsonian Conservation Biology Institute (SCBI)

Chance of Precip. (%)

Flight Plan Name: D02\_SCBI\_C1\_P1\_v2\_PRM.xml

On-Station Time: 1330 UTC/ 0930 L

Flyority 2

Collection Area: Smithsonian Environmental Research Center (SERC)

Flight Plan Name: D02\_SERC\_R1\_P1\_v1\_PRM.xml

On-Station Time: 1330 UTC/ 0930 L

Flyority 3

Collection Area: Blandy Experimental Farm (BLAN) Flight Plan Name: D02\_BLAN\_R2\_P1\_v3\_PRM.xml

On-Station Time: 1330 UTC/0930 L

Crew: Mitch (Lidar), Elissa (NIS)