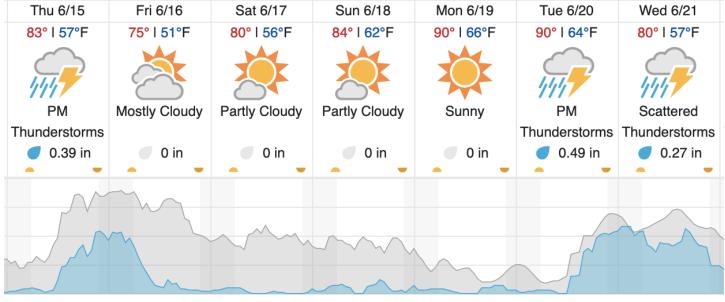

| 0% (0, | /26) |    |    |    |   |   |   |    |    |    |    |    |    |    |    |    |    |    |

D09|WOOD\_DCFS (Woodworth and Dakota Coteau Field School)

|    |    |    | 0.01 |    | 0  |    |    |    |    |    | 0.0.0 |    | /  |    |    |    |    |    |    |
|----|----|----|------|----|----|----|----|----|----|----|-------|----|----|----|----|----|----|----|----|
| 1  | 2  | З  | 4    | 5  | 6  | 7  | 8  | 9  | 10 | 11 | 12    | 13 | 14 | 15 | 16 | 17 | 18 | 19 | 20 |
| 21 | 22 | 23 | 24   | 25 | 26 | 27 | 28 | 29 | 30 | 31 | 32    | 33 | 34 | 35 | 36 | 37 | 38 | 39 | 40 |
| 41 | 42 | 43 | 44   | 45 | 46 | 47 | 48 | 49 | 50 | 51 | 52    | 53 | 54 |    |    |    |    |    |    |

Flown: 0% (0/54) Green: 0% (0/54)

Yellow: 0% (0/54)

Red: 0% (0/54)

## Bismarck, ND (NOGP)



#### Woodworth, ND (DCFS)

| Thu 6/15                 | Fri 6/16   | Sat 6/17      | Sun 6/18      | Mon 6/19     | Tue 6/20     | Wed 6/21      |
|--------------------------|------------|---------------|---------------|--------------|--------------|---------------|
| <mark>84°   59°</mark> F | 71°   54°F | 77°   56°F    | 79°   61°F    | 87°   66°F   | 87°   65°F   | 80° I 60°F    |
| 1111                     |            |               | ×             | *            | ×            | 1111          |
| Isolated                 | AM Showers | Partly Cloudy | Partly Cloudy | Mostly Sunny | Mostly Sunny | Scattered     |
| Thunderstorms            |            |               |               |              |              | Thunderstorms |
| 🥑 0.43 in                | 🥑 0.05 in  | 0 in