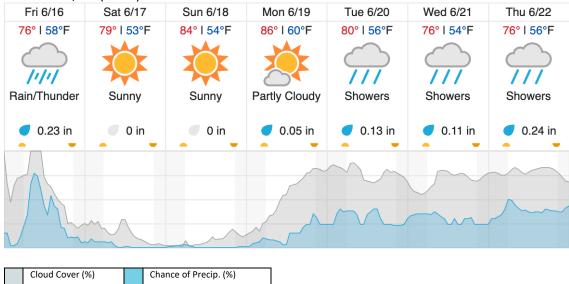

## Winchester, VA (BLAN)

source: wunderground.com

# Flight Collection Plan for June 16, 2023

No flights planned till fuel pressure switch is replaced.

Crew: Elissa (Lidar), Mitch (NIS)