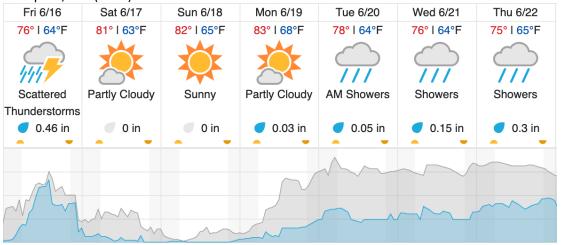

) Green: 0% (0/25) Yellow: 0% (0/25) Red: 0% (0/25)

D07 | MLBS (Mountain Lake Biological Station)

|    | 7   = 2 ( o a ca = a o B. o a. o ca ) |    |    |    |    |    |    |    |    |    |    |    |    |    |    |    |    |    |    |
|----|---------------------------------------|----|----|----|----|----|----|----|----|----|----|----|----|----|----|----|----|----|----|
| 2  | 3                                     | 4  | 5  | 6  | 7  | 8  | 9  | 10 | 11 | 12 | 13 | 14 | 15 | 16 | 17 | 18 | 19 | 20 | 21 |
| 22 | 23                                    | 24 | 25 | 26 | 27 | 28 | 29 | 30 | 31 | 32 | 33 | 34 |    |    |    |    |    |    |    |

Flown: 100% (33/33) Green: 97% (32/33) Yellow: 3% (1/33) Red: 0% (0/33)

#### **Weather Forecast**

Front Royal, VA (SCBI)



## Annapolis, MD (SERC)



## Winchester, VA (BLAN)



source: wunderground.com

# Flight Collection Plan for June 16, 2023

No flights planned till fuel pressure switch is replaced.

Crew: Elissa (Lidar), Mitch (NIS)