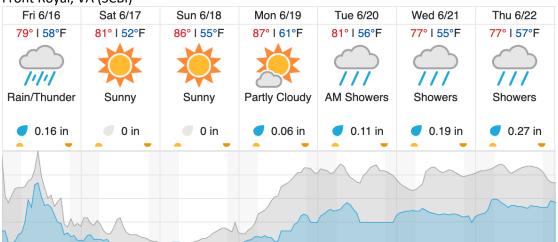

|    |  |

Flown: 0% (0/25) Green: 0% (0/25) Yellow: 0% (0/25) Red: 0% (0/25)

D07 | MLBS (Mountain Lake Biological Station)

|    | 7   = 2 ( o a ca = a o B. o a. o ca ) |    |    |    |    |    |    |    |    |    |    |    |    |    |    |    |    |    |    |
|----|---------------------------------------|----|----|----|----|----|----|----|----|----|----|----|----|----|----|----|----|----|----|
| 2  | 3                                     | 4  | 5  | 6  | 7  | 8  | 9  | 10 | 11 | 12 | 13 | 14 | 15 | 16 | 17 | 18 | 19 | 20 | 21 |
| 22 | 23                                    | 24 | 25 | 26 | 27 | 28 | 29 | 30 | 31 | 32 | 33 | 34 |    |    |    |    |    |    |    |

Flown: 100% (33/33) Green: 97% (32/33) Yellow: 3% (1/33) Red: 0% (0/33)

#### **Weather Forecast**

Front Royal, VA (SCBI)



## Annapolis, MD (SERC)



## Winchester, VA (BLAN)



source: wunderground.com

# Flight Collection Plan for June 16, 2023

No flights planned till fuel pressure switch is replaced.

Crew: Elissa (Lidar), Mitch (NIS)