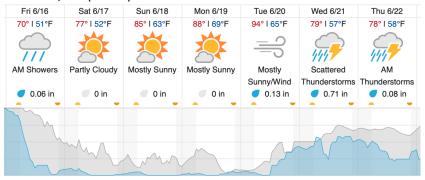

|    |    |    |   |   |   |    |    |    |    |    |    |    |    |    |    |    |

D09 WOOD DCFS (Woodworth and Dakota Coteau Field School)

|    |    |    |    |    |    |    |    |    |    |    |    |    | <u>.</u> |    |    |    |    |    |    |
|----|----|----|----|----|----|----|----|----|----|----|----|----|----------|----|----|----|----|----|----|
| 1  | 2  | 3  | 4  | 5  | 6  | 7  | 8  | 9  | 10 | 11 | 12 | 13 | 14       | 15 | 16 | 17 | 18 | 19 | 20 |
| 21 | 22 | 23 | 24 | 25 | 26 | 27 | 28 | 29 | 30 | 31 | 32 | 33 | 34       | 35 | 36 | 37 | 38 | 39 | 40 |
| 41 | 42 | 43 | 44 | 45 | 46 | 47 | 48 | 49 | 50 | 51 | 52 | 53 | 54       |    |    |    |    |    |    |

Flown: 0% (0/54) Green: 0% (0/54)

Yellow: 0% (0/54)

Red: 0% (0/54)

### Weather

#### Bismarck, ND (NOGP)



#### Woodworth, ND (DCFS)



source: wunderground.com

#### Flight Collection Plan for June 16, 2023

#### Flyority 1

Collection Area: Woodworth (WOOD) – Dakota Coteau Field School (DCFS) Flight Plan Name: D09\_WOOD\_DCFS\_C1\_P1\_v4\_Q780 On-Station Time: 15:00 UTC/ 10:00 L

## Flyority 2

Collection Area: Northern Great Plains (NOGP) Flight Plan Name: D09\_NOGP\_R2\_P1\_v2\_Q780 On-Station Time: 15:10 UTC/ 10:10 L

Crew: Cam (Lidar), Abe (NIS)