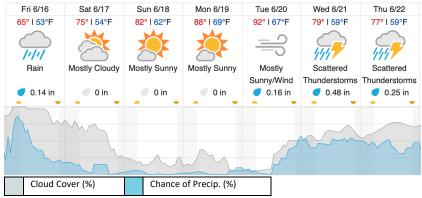

|   |    |    |    |    |    |    |    |    |    |    |    |

D09 WOOD DCFS (Woodworth and Dakota Coteau Field School)

|    |    |    |    |    |    |    |    |    |    |    |    |    | <u>.</u> |    |    |    |    |    |    |
|----|----|----|----|----|----|----|----|----|----|----|----|----|----------|----|----|----|----|----|----|
| 1  | 2  | 3  | 4  | 5  | 6  | 7  | 8  | 9  | 10 | 11 | 12 | 13 | 14       | 15 | 16 | 17 | 18 | 19 | 20 |
| 21 | 22 | 23 | 24 | 25 | 26 | 27 | 28 | 29 | 30 | 31 | 32 | 33 | 34       | 35 | 36 | 37 | 38 | 39 | 40 |
| 41 | 42 | 43 | 44 | 45 | 46 | 47 | 48 | 49 | 50 | 51 | 52 | 53 | 54       |    |    |    |    |    |    |

Flown: 0% (0/54) Green: 0% (0/54)

Yellow: 0% (0/54)

Red: 0% (0/54)

### Weather

#### Bismarck, ND (NOGP)



#### Woodworth, ND (DCFS)



source: wunderground.com

#### Flight Collection Plan for June 16, 2023

#### Flyority 1

Collection Area: Woodworth (WOOD) – Dakota Coteau Field School (DCFS) Flight Plan Name: D09\_WOOD\_DCFS\_C1\_P1\_v4\_Q780 On-Station Time: 15:00 UTC/ 10:00 L

## Flyority 2

Collection Area: Northern Great Plains (NOGP) Flight Plan Name: D09\_NOGP\_R2\_P1\_v2\_Q780 On-Station Time: 15:10 UTC/ 10:10 L

Crew: Cam (Lidar), Abe (NIS)