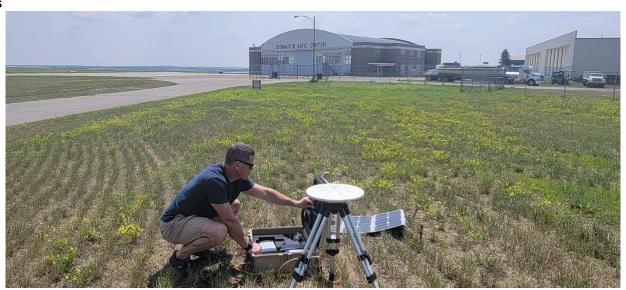

#### **Comments**

-GPS 02 was set up at the FBO today.

## **Pictures**

Abe finishing the setup of the GPS system at KBIS. Photo by Camero.