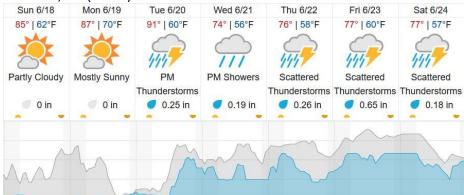

## **Weather Forecast**

#### Bismarch, ND (NOGP)

Cloud Cover (%) Chance of Precip. (%)

source: wunderground.com