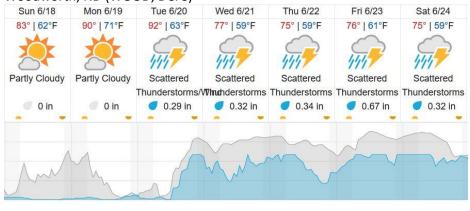

## **Weather Forecast**

#### Bismarch, ND (NOGP)

Cloud Cover (%) Chance of Precip. (%)

source: wunderground.com