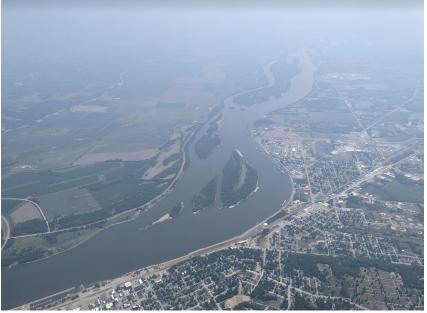

egional Airport (KOKV) - Winchester, VA, Fort Wayne International (KFWA) - Fort Wayne, IN, Des Moines International Airport (KDSM) - Des Moines, IA Aircraft: N331AR

**Domain**: 00 (Training & Calibration) **Sites Flown**: Transit (D02 - D16) **Days left in Domain**: 0

Report Author: ElissaTransit Crew: ElissaPilots: Cullen, VinceGround Crew: Mitch

#### Summary

In light of continuing poor survey conditions in D02, we departed Winchester, VA this morning. We reached Des Moines, IA in two successful hops and foresee making Grand Junction, CO by tomorrow afternoon. Barring delay we should be on track for maintenance at TOIL headquarters to begin Wednesday, June 21.

#### Concerns

None

### Comments

Instruments and Hotel Kit were shut down this morning prior to departure.

#### Pictures



A full day of haze on our trip across the Midwest today.

### Weather Forecast

| Des Moines, IA (KDSM)                |               | Cheyenne, WY (KCYS)         |                                |
|--------------------------------------|---------------|-----------------------------|--------------------------------|
| Tue 6/20                             | Wed 6/21      | Tue 6/20                    | Wed 6/21                       |
| 90°   65°F                           | 90°   65°F    | 81°   52°F                  | 77°   53°F                     |
| Sunny<br>0 in                        | Sunny<br>0 in | AM Clouds/PM<br>Sun<br>0 in | PM<br>Thunderstorms<br>0.27 in |
|                                      |               |                             |