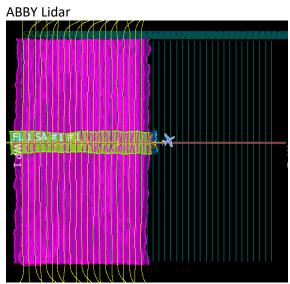

# Flight Screenshots

# D16|ABBY

| Line #       | 24       | 25       | 26       | 27       | 28       | 29       | 30       | 31       | 32       | 33       | 34       | 35       | 36       | 37       | 38       | 39       | 40       | 41       | 42       | 43 |
|--------------|----------|----------|----------|----------|----------|----------|----------|----------|----------|----------|----------|----------|----------|----------|----------|----------|----------|----------|----------|----|
| Lidar        | <b>✓</b> | <b>✓</b> | <b>✓</b> | <b>\</b> | <        | <b>✓</b> | <b>/</b> | <b>✓</b> | <b>\</b> | <b>/</b> | <b>✓</b> | ✓        | <b>✓</b> | <        | <b>\</b> | <b>✓</b> | <b>\</b> | <b>✓</b> | ✓        | ✓  |
| Spectrometer | ✓        | <b>√</b> | ✓  |
| Camera       | ✓        | <b>√</b> | ✓  |
| Cloud Cover  |          |          |          |          |          |          |          |          |          |          |          |          |          |          |          |          |          |          |          |    |

| Line #       | 44       |
|--------------|----------|
| Lidar        | <b>\</b> |
| Spectrometer | <b>√</b> |
| Camera       | <b>√</b> |
| Cloud Cover  |          |

Total number of lines flown: 21