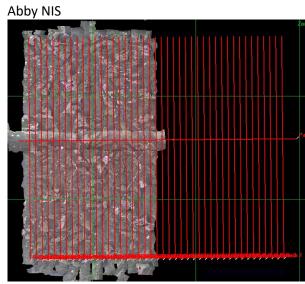

# Flight Screenshots

# D16|ABBY

| Line #       | 24       | 25       | 26       | 27       | 28       | 29       | 30       | 31       | 32       | 33       | 34       | 35       | 36       | 37       | 38       | 39       | 40       | 41       | 42       | 43 |
|--------------|----------|----------|----------|----------|----------|----------|----------|----------|----------|----------|----------|----------|----------|----------|----------|----------|----------|----------|----------|----|
| Lidar        | <b>✓</b> | <b>✓</b> | <b>✓</b> | <b>\</b> | <        | <b>✓</b> | <b>/</b> | <b>✓</b> | <b>\</b> | <b>/</b> | <b>✓</b> | ✓        | <b>✓</b> | <        | <b>\</b> | <b>✓</b> | <b>\</b> | <b>✓</b> | ✓        | ✓  |
| Spectrometer | ✓        | <b>√</b> | ✓  |
| Camera       | ✓        | <b>√</b> | ✓  |
| Cloud Cover  |          |          |          |          |          |          |          |          |          |          |          |          |          |          |          |          |          |          |          |    |

| Line #       | 44       |
|--------------|----------|
| Lidar        | <b>\</b> |
| Spectrometer | <b>√</b> |
| Camera       | <b>√</b> |
| Cloud Cover  |          |

Total number of lines flown: 21