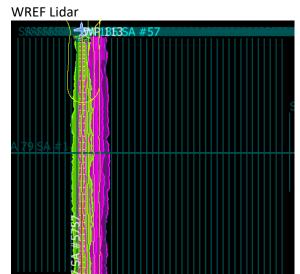

## D16|WREF\_P1

| Line #       | 54       | 55       | 56       | 57       |
|--------------|----------|----------|----------|----------|
| Lidar        | <b>√</b> | <b>√</b> | <b>√</b> | <b>√</b> |
| Spectrometer | <b>√</b> | ✓        | <b>√</b> | ✓        |
| Camera       | <b>√</b> | ✓        | <b>√</b> | <b>√</b> |
| Cloud Cover  |          |          |          |          |

Total number of lines flown: 4

## D16 | WREF\_P1 (Wind River Experimental Forest Priority 1)

| 1  | 2  | 3  | 4  | 5  | 6  | 7  | 8  | 9  | 10 | 11 | 12 | 13 | 14 | 15 | 16 | 17 | 18 | 19 | 20 |
|----|----|----|----|----|----|----|----|----|----|----|----|----|----|----|----|----|----|----|----|
| 21 | 22 | 23 | 24 | 25 | 26 | 27 | 28 | 29 | 30 | 31 | 32 | 33 | 34 | 35 | 36 | 37 | 38 | 39 | 40 |
| 41 | 42 | 43 | 44 | 45 | 46 | 47 | 48 | 49 | 50 | 51 | 52 | 53 | 54 | 55 | 56 | 57 |    |    |    |

Flown: 100% (57/57) Green: 100% (57/57) Yellow: 0% (0/57) Red: 0% (0/57)