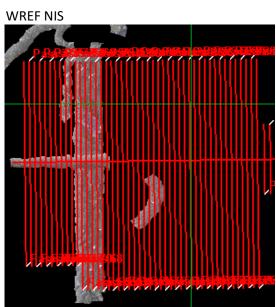

## D16|WREF\_P1

| Line #       | 54       | 55       | 56       | 57       |
|--------------|----------|----------|----------|----------|
| Lidar        | <b>√</b> | <b>√</b> | <b>√</b> | <b>√</b> |
| Spectrometer | <b>√</b> | ✓        | <b>√</b> | ✓        |
| Camera       | <b>√</b> | ✓        | <b>√</b> | <b>√</b> |
| Cloud Cover  |          |          |          |          |

Total number of lines flown: 4

## D16 | WREF\_P1 (Wind River Experimental Forest Priority 1)

| 1  | 2  | 3  | 4  | 5  | 6  | 7  | 8  | 9  | 10 | 11 | 12 | 13 | 14 | 15 | 16 | 17 | 18 | 19 | 20 |
|----|----|----|----|----|----|----|----|----|----|----|----|----|----|----|----|----|----|----|----|
| 21 | 22 | 23 | 24 | 25 | 26 | 27 | 28 | 29 | 30 | 31 | 32 | 33 | 34 | 35 | 36 | 37 | 38 | 39 | 40 |
| 41 | 42 | 43 | 44 | 45 | 46 | 47 | 48 | 49 | 50 | 51 | 52 | 53 | 54 | 55 | 56 | 57 |    |    |    |

Flown: 100% (57/57) Green: 100% (57/57) Yellow: 0% (0/57) Red: 0% (0/57)