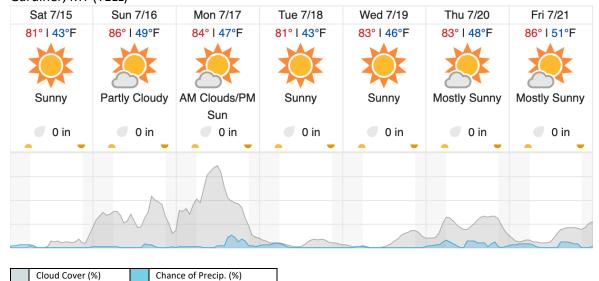

| 3  | 4   | 5  | 6  | 7  | 8  | 9  | 10 | 11 | 12 | 13 | 14 | 15 | 16 | 17 | 18 | 19 | 20 |
| 21 | 22                                    | 23 | 24  | 25 | 26 | 27 | 28 | 29 | 30 | 31 | 32 | 33 | 34 | 35 | 36 | 37 | 38 | 39 | 40 |
| 41 | 42                                    | 43 | 44  | 45 | 46 | 47 | 48 | 49 | 50 | 51 | 52 | 53 | 54 | 55 | 56 | 57 | 58 | 59 | 60 |
| 61 | 62                                    | 63 | 64  | 65 | 66 | 67 | 68 | 69 | 70 | 71 | 72 | 73 | 74 | 75 | 76 | 77 | 78 | 79 | 80 |
| 21 | 82                                    | 83 | 2/1 | 25 |    |    |    |    |    |    |    |    |    |    |    |    |    |    |    |

Flown: 35% (30/85) Green: 33% (28/85) Yellow: 2% (2/85) Red: 0% (0/85)

### **Weather Forecast**

Gardiner, MT (YELL)



source: wunderground.com

# Flight Collection Plan for July 15, 2023

# Flyority 1

Collection Area: Yellowstone Northern Range (YELL) Flight Plan Name: D12\_YELL\_C1\_P1\_v3\_Q780

On-Station Time: 16:00 UTC/ 10:00 L

Crew: Mike (Lidar), Mitch (NIS)