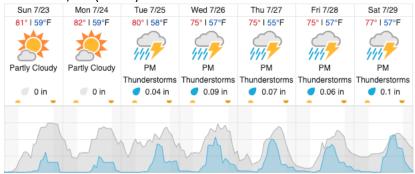

#### Nederland, CO (NIWO)

## Allenspark, CO (RMNP)

## Fraser, CO (WLOU)

#### Vernon, CO (ARIK) Sat 7/29 Sun 7/23 Mon 7/24 Tue 7/25 Wed 7/26 Thu 7/27 Fri 7/28 99° I 66°F 97° I 67°F 94° I 65°F 96° I 66°F 94° I 64°F 92° | 65°F Mostly Sunny Mostly Sunny Mostly Sunny Mostly Sunny Mostly Sunny Sunny Sunny 0 in Cloud Cover (%) Chance of Precip. (%)

source: wunderground.com