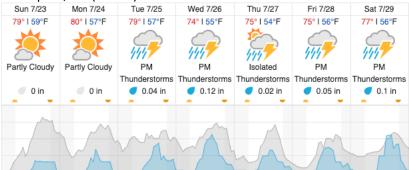

#### Nederland, CO (NIWO)

## Allenspark, CO (RMNP)

## Fraser, CO (WLOU)

#### Vernon, CO (ARIK) Sat 7/29 Sun 7/23 Mon 7/24 Tue 7/25 Wed 7/26 Thu 7/27 Fri 7/28 99° I 66°F 97° I 67°F 94° I 65°F 96° I 66°F 94° I 64°F 92° | 65°F Mostly Sunny Mostly Sunny Mostly Sunny Mostly Sunny Mostly Sunny Sunny Sunny 0 in Cloud Cover (%) Chance of Precip. (%)

source: wunderground.com