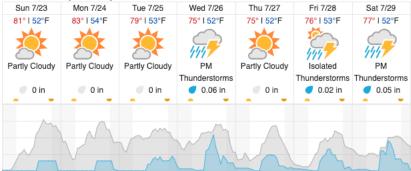

#### Nederland, CO (NIWO)

#### Vernon, CO (ARIK) Sat 7/29 Sun 7/23 Mon 7/24 Tue 7/25 Wed 7/26 Thu 7/27 Fri 7/28 99° I 66°F 97° I 67°F 94° I 65°F 96° I 66°F 94° I 64°F 92° | 65°F Mostly Sunny Mostly Sunny Mostly Sunny Mostly Sunny Mostly Sunny Sunny Sunny 0 in Cloud Cover (%) Chance of Precip. (%)

source: wunderground.com